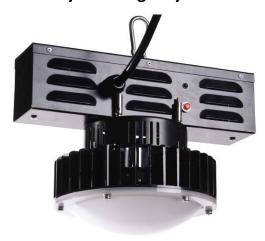

## **Smart Low Bay & Emergency Smart Low Bay**

Input Voltage 24v DC

Watts 60w

Lumens 5000lm

Beam Angle 120 degrees

Battery Burn Time 2.5hrs – Emergency Fittings only (Ni-Cd 4.8v 4500mAh battery)

Recharge time 12hrs

CRI 80

Light colour temp. 6000k

IP Rating IP65

Weight 1.6kg (Standard Fitting) 3kg (Emergency Fitting)

## **Features**

- Compact design
- Compatible with the Smarty Safety Light system Extra low voltage 24vDC
- Energy efficient LED
- High light output
- Durable and reusable
- 1 fixing support
- Ideal for construction, tunnels, walk ways, etc.
- Quick plug in connections
- No glass or mercury
- 50,000 hour lamp life