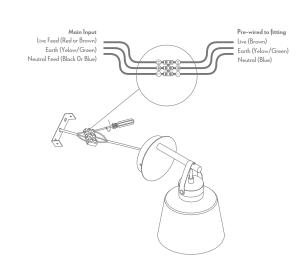

3.

4.

- -The lamp must be installed by professional electrician
- -Ensure the power supply is switched off before fitting this product

-Keep away from hot steam and corrosive gas