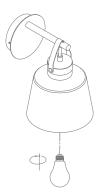

## Installation Manual

STRAP-WB

Date: April 7, 2022 10:53 AM

| Variants |       |          |
|----------|-------|----------|
| Blk      | Wht   | Item No. |
| 22722    | 22723 | STRAP-WB |

Thank you for purchasing your new STRAP Pendant Light, Please take the time to read and understand the instruction sheet below. Failure to do so may void warranty.

3.

4.

- -The lamp must be installed by professional electrician
- -Ensure the power supply is switched off before fitting this product

-Keep away from hot steam and corrosive gas