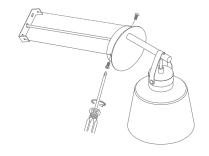

## Installation Manual

STRAP-WB

Date: April 7, 2022 10:53 AM

| Variants |       |          |
|----------|-------|----------|
| Blk      | Wht   | Item No. |
| 22722    | 22723 | STRAP-WB |

Thank you for purchasing your new STRAP Pendant Light, Please take the time to read and understand the instruction sheet below. Failure to do so may void warranty.

3.

4.

- -The lamp must be installed by professional electrician
- -Ensure the power supply is switched off before fitting this product

-Keep away from hot steam and corrosive gas