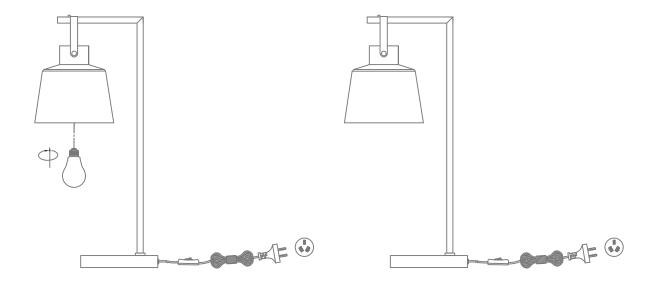

Thank you for purchasing your new STRAP Pendant Light, Please take the time to read and understand the instruction sheet below. Failure to do so may void warranty.

## Specifications

| Voltage: | 240V | Power: | 60W Max | Requires: | 1xE27 Globe (Not Included) |
|----------|------|--------|---------|-----------|----------------------------|
|----------|------|--------|---------|-----------|----------------------------|