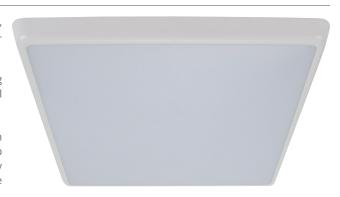

#### Description

The SOLAR-SQR range of surface mounted LED ceiling lights feature a simple, round and unobtrusive design while providing a 120° beam of uniform light-output through the use of high intensity SMDs (Surface Mounted Diodes).

The SOLAR-SQR is constructed from polycarbonate and rated at IP54, making it ideal for usage in damp locations and in dwellings located close to coastal areas.

SOLAR-SQR LED ceiling lights are available now with TRIO, the added option of changing the colour temperature output of the downlight with a dip switch at the back of the fitting. All models come complete with driver, (fully dimmable with suitable dimmers) have a lifetime of 40,000 hours and are backed by our Three Year Replacement Warranty.

# Diagrams / Additional Item No. Variant Colour Temp 400mm SOLAR-400-SQR-WHT 20945 TRIO