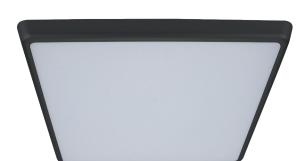

#### Description

The SOLAR-SQR range of surface mounted LED ceiling lights feature a simple, round and unobtrusive design while providing a 120° beam of uniform light-output through the use of high intensity SMDs (Surface Mounted Diodes).

The SOLAR-SQR is constructed from polycarbonate and rated at IP54, making it ideal for usage in damp locations and in dwellings located close to coastal areas.

SOLAR-SQR LED ceiling lights are available now with TRIO, the added option of changing the colour temperature output of the downlight with a dip switch at the back of the fitting. All models come complete with driver, (fully dimmable with suitable dimmers) have a lifetime of 40,000 hours and are backed by our Three Year Replacement Warranty.

# Diagrams / Additional Item No. Variant Colour Temp 400mm SOLAR-400-SQR-WHT 20945 TRIO