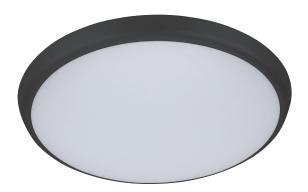

## Description

The SOLAR-RND range of surface mounted LED ceiling lights feature a simple, round and unobtrusive design while providing a 120° beam of uniform light-output through the use of high intensity SMDs (Surface Mounted Diodes).

The SOLAR-RND is constructed from polycarbonate and rated at IP54, making it ideal for usage in damp locations and in dwellings located close to coastal areas.

SOLAR-RND LED ceiling lights are available now with TRIO, the added option of changing the colour temperature output of the downlight with a dip switch at the back of the fitting. All models come complete with driver, (fully dimmable with suitable dimmers) have a lifetime of 40,000 hours and are backed by our Three Year Replacement Warranty.

## Diagrams / Additional

| Item No.           | Variant | Colour |
|--------------------|---------|--------|
| SOLAR-RND-300-TRIO | 20940   | White  |
|                    | 20941   | Black  |

<sup>\*\*</sup> Tested on the Domus Dimmer Series. May work on others but not tested.