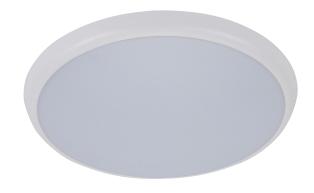

## Description

The SOLAR-RND range of surface mounted LED ceiling lights feature a simple, round and unobtrusive design while providing a 120° beam of uniform light-output through the use of high intensity SMDs (Surface Mounted Diodes).

The SOLAR-RND is constructed from polycarbonate and rated at IP54, making it ideal for usage in damp locations and in dwellings located close to coastal areas.

SOLAR-RND LED ceiling lights are available now with TRIO, the added option of changing the colour temperature output of the downlight with a dip switch at the back of the fitting. All models come complete with driver, (fully dimmable with suitable dimmers) have a lifetime of 40,000 hours and are backed by our Three Year Replacement Warranty.

## Diagrams / Additional

| Item No.           | Variant | Colour |
|--------------------|---------|--------|
| SOLAR-RND-300-TRIO | 20940   | White  |
|                    | 20941   | Black  |

<sup>\*\*</sup> Tested on the Domus Dimmer Series. May work on others but not tested.