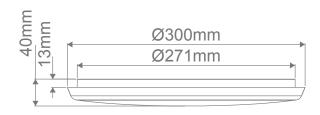

## Diagrams / Additional

| Item No.           | Variant | Colour |
|--------------------|---------|--------|
| SOLAR-RND-300-TRIO | 20940   | White  |
|                    | 20941   | Black  |

<sup>\*\*</sup> Tested on the Domus Dimmer Series. May work on others but not tested.