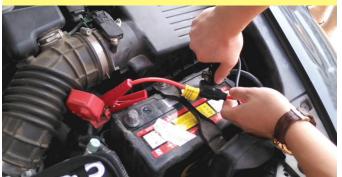

## Will jump start MOST vehicles:

Up to 4.2L(4200cc) DIESEL Up to 7.0L(7000cc) PETROL

### **NEW Features:**

• Jumper leads with advanced

JUMP START SAFETM

Technology fully automatic with VOLTAGE DETECTION SAFETY PROTECTION.

- LCD display screen to show BATTERY CAPACITY
- Ultra compact and lightweight design