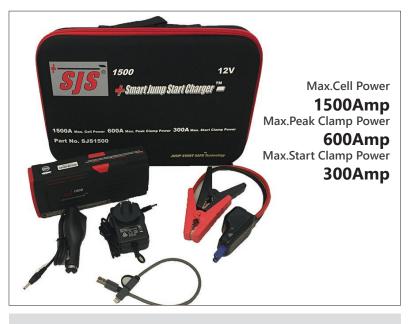

# **SJS1500**SJS+Smart Jump Start Charger

16,000mAh (60Whr) LITHIUM POLYMER BATTERY CELL

#### Zip carry case contents:

- 12V 16,000mAh (60Whr) Lithium Polymer Power Pack
- Insulated Jump Start Safe Jumper Leads
- 240V AC/15V DC 1A Wall Charger
- 12V DC/15V DC 1A car charger
- USB 2 in 1 Adaptor cable
- User manual and Instruction cards

### **NEW Features:**

• Jumper leads with advanced

JUMP START SAFETM

Technology fully automatic with VOLTAGE DETECTION SAFETY PROTECTION.

- LCD display screen to show BATTERY CAPACITY
- Ultra compact and lightweight design

#### **Technical data:**

- Size: L: 185mm W: 85mm H: 38mm (Power Pack only)
- Weight: 550g (Power Pack only)
- Battery: 12V Lithium Polymer 16,000mAh (60 Whr) 3S
- Max. Current: 1500A Absolute . 600A PEAK at clamps 300A START at clamps
- Output: Jump Port 2V DC
- Device powering 12V DC up to 180watts. Use SSCFCL156 Adaptor (Sold seperately)
- Digital Charging Ports: USB x2 / 5V 2.1A x1 / 5V 1A x1
- Battery Chargers: AS approved 240V AC/15V 1A DC. 12V DC/15V DC 1A Car Charger
- Recharge Time: 4 hrs from flat with 240V charger, 8hrs with Car charger
- Charge Indictator: Backlit LCD Diisplay screen
- Self Discharge Rate: approx. 0.2V per month depending on ambient storage temperature
- Protection & Safety: Reverse Current, Reverse Polarity, Short Circuit, Overtemp, Overcranking, Surge,

Voltage Differential, Overload Reset, Over Charge, Over Discharge

- LED Flashlight: 3 Mode , Full , S.O.S , Emergency Flash
- Operating Temperature Range: -20 deg C to 60 deg C

UPDATED ON 06/02/2018