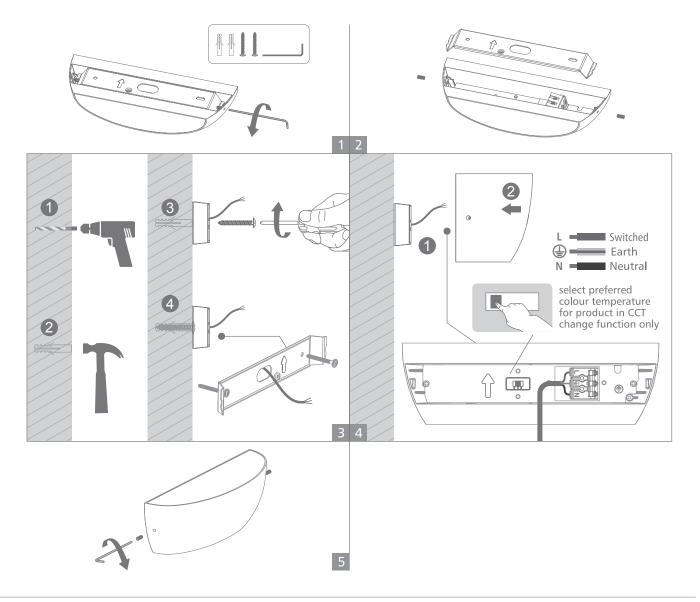

Thank you for purchasing your new SINTA Wall Light, Please take the time to read and understand the instruction sheet below. Failure to do so may void warranty.

Note:

-The lamp must be installed by professional electrician

-Ensure the power supply is switched off before fitting this product

-Do not touch the lamp when in use

-Keep away from hot steam and corrosive gas