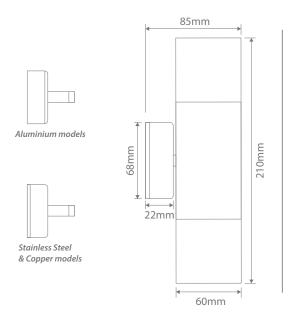

## SHADOW-2-WB

| STIADO W E WO                               |             |                            |       |  |  |  |  |  |  |
|---------------------------------------------|-------------|----------------------------|-------|--|--|--|--|--|--|
| Description: Twin light, Up/Down wall light |             |                            |       |  |  |  |  |  |  |
| Variant                                     | Item No.    | Finish                     | CCT   |  |  |  |  |  |  |
| 49021                                       | SHADOW-2-WB | Black finish               | N/A   |  |  |  |  |  |  |
| 49188                                       |             |                            | 3000K |  |  |  |  |  |  |
| 49190                                       |             |                            | 5000K |  |  |  |  |  |  |
| 49026                                       |             |                            | TRIO  |  |  |  |  |  |  |
| 49024                                       |             | White finish               | N/A   |  |  |  |  |  |  |
| 49206                                       |             |                            | 3000K |  |  |  |  |  |  |
| 49023                                       |             |                            | 5000K |  |  |  |  |  |  |
| 49027                                       |             |                            | TRIO  |  |  |  |  |  |  |
| 49200                                       |             | Titanium Silver finish     | N/A   |  |  |  |  |  |  |
| 49202                                       |             |                            | 3000K |  |  |  |  |  |  |
| 49024                                       |             |                            | 5000K |  |  |  |  |  |  |
| 49028                                       |             |                            | TRIO  |  |  |  |  |  |  |
| 49192                                       |             | Copper finish              | N/A   |  |  |  |  |  |  |
| 49194                                       |             |                            | 3000K |  |  |  |  |  |  |
| 49025                                       |             |                            | 5000K |  |  |  |  |  |  |
| 49029                                       |             |                            | TRIO  |  |  |  |  |  |  |
| 49025                                       |             | 316 Stainless Steel finish | N/A   |  |  |  |  |  |  |
| 49196                                       |             |                            | 3000K |  |  |  |  |  |  |
| 49198                                       |             |                            | 5000K |  |  |  |  |  |  |
| 49030                                       |             |                            | TRIO  |  |  |  |  |  |  |

## **Specifications**

| Voltage: | 240V | Power:     | 2x35W Max |  |
|----------|------|------------|-----------|--|
| Lamp:    | GU10 | IP Rating: | 65        |  |

Note:

- -The lamp must be installed by professional electrician
- -Ensure the power supply is switched off before fitting this product
- -Do not touch the lamp when in use
- -Keep away from hot steam and corrosive gas