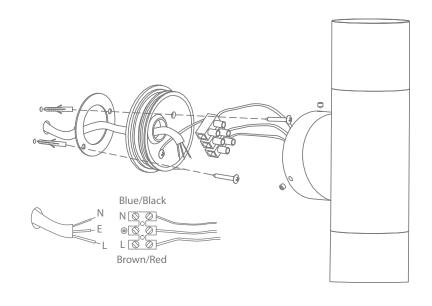

Thank you for purchasing your new SHADOW-2-WB, Please take the time to read and understand the instruction sheet below. Failure to do so may void warranty.

## **Specifications**

| Voltage: | 240V | Power:     | 2x35W Max |  |
|----------|------|------------|-----------|--|
| Lamp:    | GU10 | IP Rating: | 65        |  |

Note:

- -The lamp must be installed by professional electrician
- -Ensure the power supply is switched off before fitting this product
- -Do not touch the lamp when in use
- -Keep away from hot steam and corrosive gas