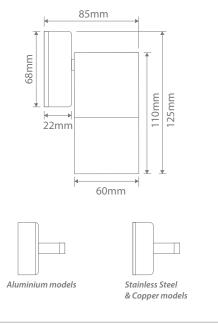

## SHADOW-1-WB

| Description: Single light, down wall light |             |                            |       |  |  |  |
|--------------------------------------------|-------------|----------------------------|-------|--|--|--|
| Variant                                    | Item No.    | Finish                     | CCT   |  |  |  |
| 49011                                      | SHADOW-1-WB | Black finish               | N/A   |  |  |  |
| 49138                                      |             |                            | 3000K |  |  |  |
| 49140                                      |             |                            | 5000K |  |  |  |
| 49016                                      |             |                            | TRIO  |  |  |  |
| 49012                                      |             |                            | N/A   |  |  |  |
| 49156                                      |             | White finish               | 3000K |  |  |  |
| 49158                                      |             |                            | 5000K |  |  |  |
| 49017                                      |             |                            | TRIO  |  |  |  |
| 49013                                      |             | Titanium Silver finish     | N/A   |  |  |  |
| 49150                                      |             |                            | 3000K |  |  |  |
| 49152                                      |             |                            | 5000K |  |  |  |
| 49018                                      |             |                            | TRIO  |  |  |  |
| 49014                                      |             |                            | N/A   |  |  |  |
| 49142                                      |             | Copper finish              | 3000K |  |  |  |
| 49144                                      |             |                            | 5000K |  |  |  |
| 49019                                      |             |                            | TRIO  |  |  |  |
| 49015                                      |             | 316 Stainless Steel finish | N/A   |  |  |  |
| 49146                                      |             |                            | 3000K |  |  |  |
| 49148                                      |             |                            | 5000K |  |  |  |
| 49020                                      |             |                            | TRIO  |  |  |  |

## Specifications

| Voltage: | 240V | Power:     | 35W Max |  |
|----------|------|------------|---------|--|
| Lamp:    | GU10 | IP Rating: | 65      |  |

Note:

- -The lamp must be installed by professional electrician
- -Ensure the power supply is switched off before fitting this product
- -Do not touch the lamp when in use
- -Keep away from hot steam and corrosive gas