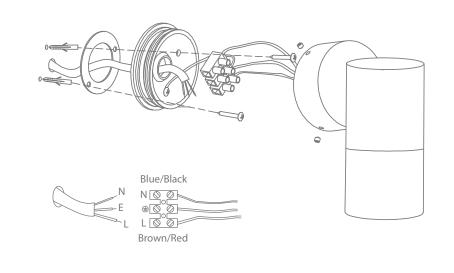

Thank you for purchasing your new SHADOW-1-WB, Please take the time to read and understand the instruction sheet below. Failure to do so may void warranty.

## Specifications

| Voltage: | 240V | Power:     | 35W Max |  |
|----------|------|------------|---------|--|
| Lamp:    | GU10 | IP Rating: | 65      |  |

Note:

- -The lamp must be installed by professional electrician
- -Ensure the power supply is switched off before fitting this product
- -Do not touch the lamp when in use
- -Keep away from hot steam and corrosive gas