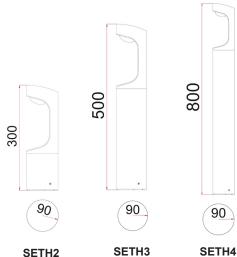

H4

SETH2 (Bollard Light)

SETH4 (Bollard Light)

| Part No. | Description                  | Kelvin | Lumens   | Watt | PF   | CRI | Dimensions     | Mounting<br>Plate | Carton<br>QTY |
|----------|------------------------------|--------|----------|------|------|-----|----------------|-------------------|---------------|
| SETH1    | WALL LED 240V S/M Matt Black | 3000K  | 428.76LM | 9W   | >0.5 | >80 | L 272 x W 90mm |                   | 1/8           |
| SETH2    | BOLLARD LED Matt Black       | 3000K  | 428.76LM | 9W   | >0.5 | >80 | H 300mm        | Ø90mm             | 1/9           |
| SETH3    | BOLLARD LED Matt Black       | 3000K  | 428.76LM | 9W   | >0.5 | >80 | H 500mm        | Ø90mm             | 1/9           |
| SETH4    | BOLLARD LED Matt Black       | 3000K  | 428.76LM | 9\W  | >0.5 | >80 | H 800mm        | Ø90mm             | 1/9           |