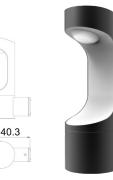

## **SETH** Exterior LED surface mounted wall & bollard lights

- Input voltage range: 100-240V AC 50/60Hz
- Constant current driver included
- Material: double anti-corrosion powder coate high-pressure cast
- aluminium & anti aging UV protected PC diffuser
- LED chips: 8pcs 3030 LED
- Power factor: >0.5
- Ambient temperature: -20 to 50°C
- Not suitable for dimming
- · Suitable for 2-way switching
- Suitable for use with PIR or Microwave sensors
- \*Bollard lights can not be used inground
- For bollard lights, to maintain the IP rating please use circular cable in junction
- For bollard lights, for parallel and single connection we recommend using an appropriate IP68 connector (CLA Connector: CONN001 & CONN002)

H4

SETH2 (Bollard Light)

SETH4 (Bollard Light)

| Part No. | Description                  | Kelvin | Lumens   | Watt | PF   | CRI | Dimensions     | Mounting<br>Plate | Carton<br>QTY |
|----------|------------------------------|--------|----------|------|------|-----|----------------|-------------------|---------------|
| SETH1    | WALL LED 240V S/M Matt Black | 3000K  | 428.76LM | 9W   | >0.5 | >80 | L 272 x W 90mm |                   | 1/8           |
| SETH2    | BOLLARD LED Matt Black       | 3000K  | 428.76LM | 9W   | >0.5 | >80 | H 300mm        | Ø90mm             | 1/9           |
| SETH3    | BOLLARD LED Matt Black       | 3000K  | 428.76LM | 9W   | >0.5 | >80 | H 500mm        | Ø90mm             | 1/9           |
| SETH4    | BOLLARD LED Matt Black       | 3000K  | 428.76LM | 9\W  | >0.5 | >80 | H 800mm        | Ø90mm             | 1/9           |