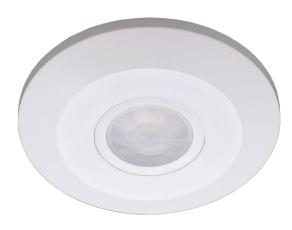

## **Specification**

| Part No.                      | SENS004                                                                                                                                  |
|-------------------------------|------------------------------------------------------------------------------------------------------------------------------------------|
| Mounting Type                 | Surface Mounted                                                                                                                          |
| Input voltage                 | 220-240V AC 50/60Hz                                                                                                                      |
| <b>Detection Range</b>        | 360°                                                                                                                                     |
| <b>Detection Distance</b>     | 6m Max (<24°C)                                                                                                                           |
| <b>Detection Motion Speed</b> | 0.6-1.5m/s                                                                                                                               |
| Rated Load                    | 2000W HAL/ 1000W CFL/ 400W LED<br>(If lamp higher than 60W is used the<br>distance between lamp & sensor should<br>be a minimum of 60cm) |
| Time Delay                    | Min.10sec±3sec Max.15min±2min (restarts from last movement)                                                                              |
| Ambient Light                 | <3-2000lux (adjustable)                                                                                                                  |
| Ambient Temp                  | -20 to +40°C                                                                                                                             |
| Working Humidity              | <93%RH                                                                                                                                   |
| Power Consumption             | approx 0.5W                                                                                                                              |
| Installation Height           | 2.2-4m                                                                                                                                   |
| Housing Material              | PC                                                                                                                                       |
| IP Rating                     | IP20                                                                                                                                     |
| Warranty                      | 5 year replacement warranty                                                                                                              |