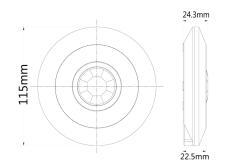

## **Specification**

| Part No.                      | SENS004                                                                                                                                  |
|-------------------------------|------------------------------------------------------------------------------------------------------------------------------------------|
| Mounting Type                 | Surface Mounted                                                                                                                          |
| Input voltage                 | 220-240V AC 50/60Hz                                                                                                                      |
| <b>Detection Range</b>        | 360°                                                                                                                                     |
| <b>Detection Distance</b>     | 6m Max (<24°C)                                                                                                                           |
| <b>Detection Motion Speed</b> | 0.6-1.5m/s                                                                                                                               |
| Rated Load                    | 2000W HAL/ 1000W CFL/ 400W LED<br>(If lamp higher than 60W is used the<br>distance between lamp & sensor should<br>be a minimum of 60cm) |
| Time Delay                    | Min.10sec±3sec Max.15min±2min (restarts from last movement)                                                                              |
| Ambient Light                 | <3-2000lux (adjustable)                                                                                                                  |
| Ambient Temp                  | -20 to +40°C                                                                                                                             |
| Working Humidity              | <93%RH                                                                                                                                   |
| Power Consumption             | approx 0.5W                                                                                                                              |
| Installation Height           | 2.2-4m                                                                                                                                   |
| Housing Material              | PC                                                                                                                                       |
| IP Rating                     | IP20                                                                                                                                     |
| Warranty                      | 5 year replacement warranty                                                                                                              |

Height of installation: 2.2-4m

Detection Distance: Max.6m