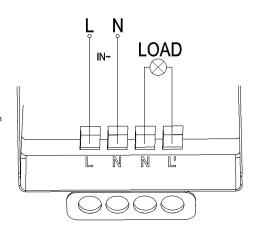

SENS004

- UV resistant
- 3 wire
- Day/Night recognition
- Manual override
  - (1) To operate as a light only (i.e. override sensor), turn power off for 3 seconds and then back on
  - (2) To reverse the override function (i.e. re-introduce the use of the sensor), turn power off for 10 seconds and then back on