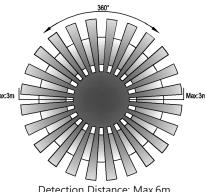

## **Specification**

| Part No.                      | SENS004                                                                                                                                  |
|-------------------------------|------------------------------------------------------------------------------------------------------------------------------------------|
| Mounting Type                 | Surface Mounted                                                                                                                          |
| Input voltage                 | 220-240V AC 50/60Hz                                                                                                                      |
| <b>Detection Range</b>        | 360°                                                                                                                                     |
| <b>Detection Distance</b>     | 6m Max (<24°C)                                                                                                                           |
| <b>Detection Motion Speed</b> | 0.6-1.5m/s                                                                                                                               |
| Rated Load                    | 2000W HAL/ 1000W CFL/ 400W LED<br>(If lamp higher than 60W is used the<br>distance between lamp & sensor should<br>be a minimum of 60cm) |
| Time Delay                    | Min.10sec±3sec Max.15min±2min (restarts from last movement)                                                                              |
| Ambient Light                 | <3-2000lux (adjustable)                                                                                                                  |
| Ambient Temp                  | -20 to +40°C                                                                                                                             |
| Working Humidity              | <93%RH                                                                                                                                   |
| Power Consumption             | approx 0.5W                                                                                                                              |
| Installation Height           | 2.2-4m                                                                                                                                   |
| Housing Material              | PC                                                                                                                                       |
| IP Rating                     | IP20                                                                                                                                     |
| Warranty                      | 5 year replacement warranty                                                                                                              |

Height of installation: 2.2-4m

Detection Distance: Max.6m