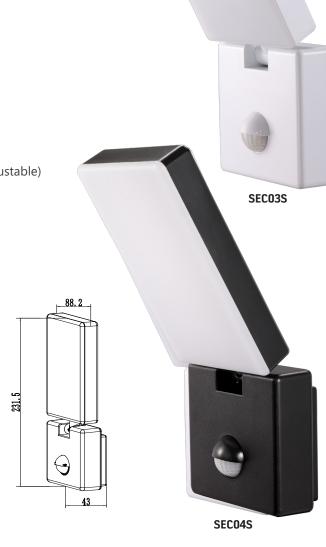

## **SEC03-04**SURFACE MOUNTED LED SECURITY LIGHTS WITH SENSORS

- Surface mounted LED security Lights with sensor
- Adjustable: head tilts down 90° and swivels 360°
- Input voltage range: 220-240V AC 50/60Hz
- Housing & diffuser: PC
- Mounting bracket: PC
- Heatsink: PC
- LED chips: 28pcs SMD2835
- CRI: >80
- Power factor: >0.9
- Ambient temperature: -20 to 40°C
- Suitable for 2-way switching
- Double insulated

## Sensor Spec:

- Sensor type: PIR
- Installation height: 1.8-2.5m
- Detection angle: 140°
- Motion detection distance: 9m Max
- Motion detection speed: 10 sec ± 3 sec to 5min ± 1min (Adjustable)
- UV resistant
- No manual override

| Part No. | Description                                  | Kelvin | Lumens | Watt | CRI | BEAM | LEDs       | Carton<br>QTY |
|----------|----------------------------------------------|--------|--------|------|-----|------|------------|---------------|
| SEC03S   | SECURITY FLOOD LED 15W S/ADJ WH with sensor  | 4000K  | 1100lm | 15W  | >80 | 120° | 28pcs 2835 | 1/20          |
| SEC04S   | SECURITY FLOOD LED 15W S/ADJ BLK with sensor | 4000K  | 1100lm | 15W  | >80 | 120° | 28pcs 2835 | 1/20          |