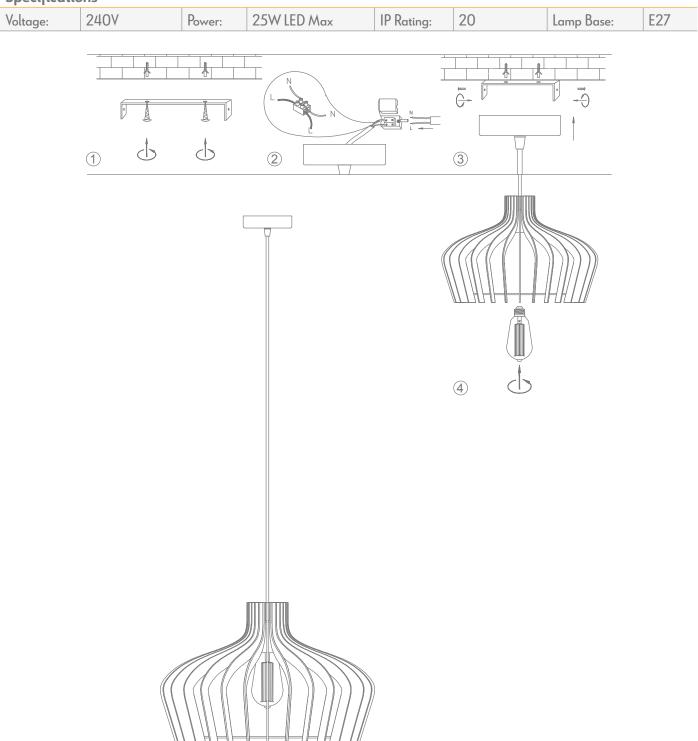

## Installation Manual

Date: February 17, 2022 4:45 PM SANDS-PDT

| Variant | Item No.  | Lamp Base |
|---------|-----------|-----------|
| 22750   | SANDS_PDT | F27       |

22750 SANDS-PDT E27

Thank you for purchasing your new SANDS Pendant Light, Please take the time to read and understand the instruction sheet below. Failure to do so may void warranty.

## **Specifications**

Note:

-The lamp must be installed by professional electrician

-Ensure the power supply is switched off before fitting this product

-Do not touch the lamp when in use

-Keep away from hot steam and corrosive gas