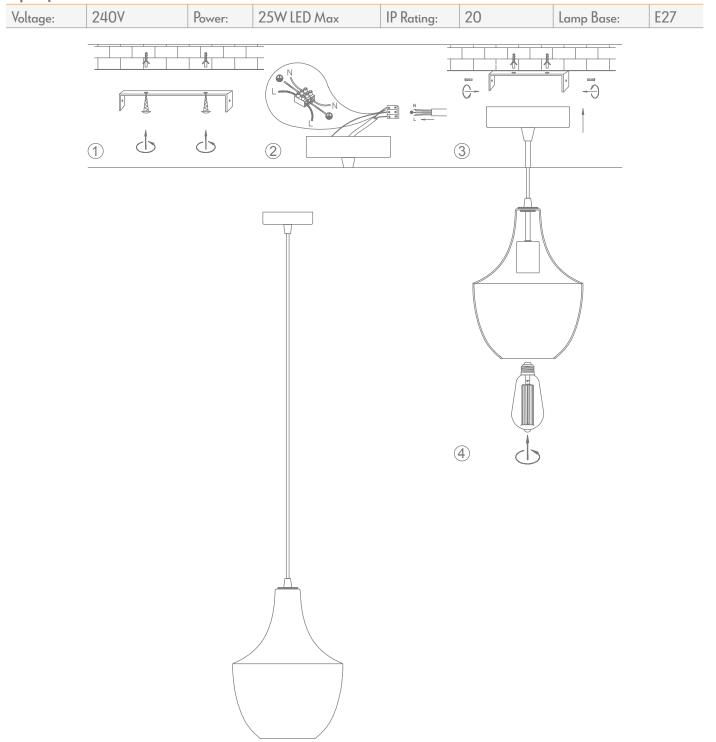

Thank you for purchasing your new SAIL Pendant Light, Please take the time to read and understand the instruction sheet below. Failure to do so may void warranty.

## Specifications

Note:

-The lamp must be installed by professional electrician

-Ensure the power supply is switched off before fitting this product

-Do not touch the lamp when in use

-Keep away from hot steam and corrosive gas