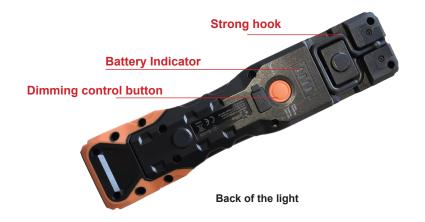

# ROCKY **HEAVY DUTY WORKLIGHT & TORCH**

- Super strong base magnet with adjustable beam angle
- Battery capacity display
- Worklight: 1000 lumen (Dimmable)
- Torch: 200 lumen
- Charging time: Approximately 5.5 hours
- Operating time:

Worklight Min: 2.5hrs on 100% lumen Worklight Max: 20hrs on 10% lumen

Torch: 12hrs

• Battery: 3.7V, 4400mAh Li-ion rechargeable battery

Super strong base magnet

- IP65
- IK08
- Warranty: 2 year replacement