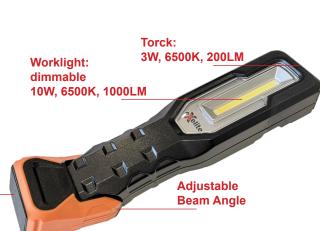

# ROCKY **HEAVY DUTY WORKLIGHT & TORCH**

- Super strong base magnet with adjustable beam angle
- Battery capacity display
- Worklight: 1000 lumen (Dimmable)
- Torch: 200 lumen
- Charging time: Approximately 5.5 hours
- Operating time:

### **WORKLIGHT:**

10W 6500K 1000LM

LED chip: COB

CRI: >80

Dimming range: 100%-10%

#### **TORCH:**

3W LED 6500K 200LM

CRI: >80