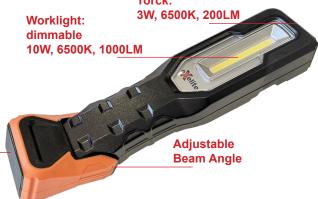

# ROCKY **HEAVY DUTY WORKLIGHT & TORCH**

- Super strong base magnet with adjustable beam angle
- Battery capacity display
- Worklight: 1000 lumen (Dimmable)
- Torch: 200 lumen
- Charging time: Approximately 5.5 hours
- Operating time:

### **WORKLIGHT:**

10W 6500K 1000LM

LED chip: COB

CRI: >80

Dimming range: 100%-10%

#### **TORCH:**

3W LED 6500K 200LM

CRI: >80