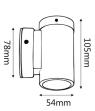

90º Tilt / 270º Swivel

| Part No. | Description                                     | Lamp<br>Holder | Max.<br>Watt | WEIGHT<br>(KG) | BOX<br>(CM) | CARTON<br>QTY |
|----------|-------------------------------------------------|----------------|--------------|----------------|-------------|---------------|
| PMUDCECA | WALL MR16 X 2 PILLAR UP/DN AGED COPPER          | 2xMR16         | 2x20W        | 0.75           | 23x10x9     | 1/20          |
| PM1FCECA | WALL MR16 PILLAR FIXED AGED COPPER              | 1xMR16         | 1x20W        | 0.55           | 12x9x9      | 1/20          |
| PM1ACECA | WALL MR16 PILLAR S/ADJ AGED COPPER              | 1xMR16         | 1x20W        | 0.55           | 19x9x9      | 1/20          |
| PM2ACECA | WALL MR16 X 2 PILLAR D/ADJ RND BASE AGED COPPER | 2xMR16         | 2x20W        | 0.85           | 23x11x9     | 1/20          |