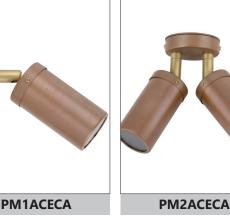

90º Tilt / 270º Swivel

| Part No. | Description                                     | Lamp<br>Holder | Max.<br>Watt | WEIGHT<br>(KG) | BOX<br>(CM) | CARTON<br>QTY |
|----------|-------------------------------------------------|----------------|--------------|----------------|-------------|---------------|
| PMUDCECA | WALL MR16 X 2 PILLAR UP/DN AGED COPPER          | 2xMR16         | 2x20W        | 0.75           | 23x10x9     | 1/20          |
| PM1FCECA | WALL MR16 PILLAR FIXED AGED COPPER              | 1xMR16         | 1x20W        | 0.55           | 12x9x9      | 1/20          |
| PM1ACECA | WALL MR16 PILLAR S/ADJ AGED COPPER              | 1xMR16         | 1x20W        | 0.55           | 19x9x9      | 1/20          |
| PM2ACECA | WALL MR16 X 2 PILLAR D/ADJ RND BASE AGED COPPER | 2xMR16         | 2x20W        | 0.85           | 23x11x9     | 1/20          |