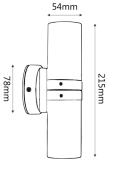

90º Tilt / 270º Swivel

| Part No. | Description                                     | Lamp<br>Holder | Max.<br>Watt | WEIGHT<br>(KG) | BOX<br>(CM) | CARTON<br>QTY |
|----------|-------------------------------------------------|----------------|--------------|----------------|-------------|---------------|
| PMUDCECA | WALL MR16 X 2 PILLAR UP/DN AGED COPPER          | 2xMR16         | 2x20W        | 0.75           | 23x10x9     | 1/20          |
| PM1FCECA | WALL MR16 PILLAR FIXED AGED COPPER              | 1xMR16         | 1x20W        | 0.55           | 12x9x9      | 1/20          |
| PM1ACECA | WALL MR16 PILLAR S/ADJ AGED COPPER              | 1xMR16         | 1x20W        | 0.55           | 19x9x9      | 1/20          |
| PM2ACECA | WALL MR16 X 2 PILLAR D/ADJ RND BASE AGED COPPER | 2xMR16         | 2x20W        | 0.85           | 23x11x9     | 1/20          |