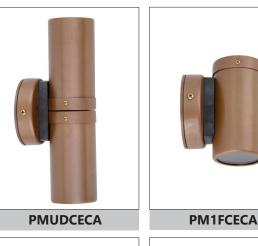

90º Tilt / 270º Swivel

| Part No. | Description                                     | Lamp<br>Holder | Max.<br>Watt | WEIGHT<br>(KG) | BOX<br>(CM) | CARTON<br>QTY |
|----------|-------------------------------------------------|----------------|--------------|----------------|-------------|---------------|
| PMUDCECA | WALL MR16 X 2 PILLAR UP/DN AGED COPPER          | 2xMR16         | 2x20W        | 0.75           | 23x10x9     | 1/20          |
| PM1FCECA | WALL MR16 PILLAR FIXED AGED COPPER              | 1xMR16         | 1x20W        | 0.55           | 12x9x9      | 1/20          |
| PM1ACECA | WALL MR16 PILLAR S/ADJ AGED COPPER              | 1xMR16         | 1x20W        | 0.55           | 19x9x9      | 1/20          |
| PM2ACECA | WALL MR16 X 2 PILLAR D/ADJ RND BASE AGED COPPER | 2xMR16         | 2x20W        | 0.85           | 23x11x9     | 1/20          |