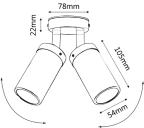

90º Tilt / 270º Swivel

| Part No. | Description                                     | Lamp<br>Holder | Max.<br>Watt | WEIGHT<br>(KG) | BOX<br>(CM) | CARTON<br>QTY |
|----------|-------------------------------------------------|----------------|--------------|----------------|-------------|---------------|
| PMUDCECA | WALL MR16 X 2 PILLAR UP/DN AGED COPPER          | 2xMR16         | 2x20W        | 0.75           | 23x10x9     | 1/20          |
| PM1FCECA | WALL MR16 PILLAR FIXED AGED COPPER              | 1xMR16         | 1x20W        | 0.55           | 12x9x9      | 1/20          |
| PM1ACECA | WALL MR16 PILLAR S/ADJ AGED COPPER              | 1xMR16         | 1x20W        | 0.55           | 19x9x9      | 1/20          |
| PM2ACECA | WALL MR16 X 2 PILLAR D/ADJ RND BASE AGED COPPER | 2xMR16         | 2x20W        | 0.85           | 23x11x9     | 1/20          |