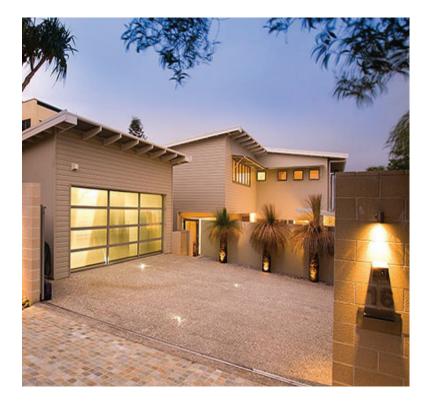

## MR16 EXTERIOR WALL PILLAR LIGHTS (Aged Copper)

## **PRODUCT FEATURES**

- Exterior surface mounted wall lights
- Input voltage range: 12-24V
- Material: copper (light weight)
- Colour: aged copper
- Anti-glare honey comb louver
- Lamp holder: MR16 (Max.20W halogen)
- Globes not included
- Remote control gear required