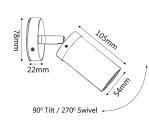

90º Tilt / 270º Swivel

| Part No. | Description                                     | Lamp<br>Holder | Max.<br>Watt | WEIGHT<br>(KG) | BOX<br>(CM) | CARTON<br>QTY |
|----------|-------------------------------------------------|----------------|--------------|----------------|-------------|---------------|
| PMUDCECA | WALL MR16 X 2 PILLAR UP/DN AGED COPPER          | 2xMR16         | 2x20W        | 0.75           | 23x10x9     | 1/20          |
| PM1FCECA | WALL MR16 PILLAR FIXED AGED COPPER              | 1xMR16         | 1x20W        | 0.55           | 12x9x9      | 1/20          |
| PM1ACECA | WALL MR16 PILLAR S/ADJ AGED COPPER              | 1xMR16         | 1x20W        | 0.55           | 19x9x9      | 1/20          |
| PM2ACECA | WALL MR16 X 2 PILLAR D/ADJ RND BASE AGED COPPER | 2xMR16         | 2x20W        | 0.85           | 23x11x9     | 1/20          |