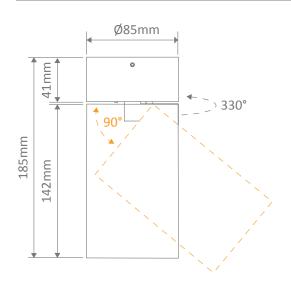

### Diagrams / Additional

| Item No.      | Variant | <b>Colour Temperature</b> |
|---------------|---------|---------------------------|
|               | 20632   | 3000K                     |
| PISTOL-15-BLK | 20633   | 4000K                     |
|               | 20634   | 5000K                     |
| PISTOL-15-WHT | 20635   | 3000K                     |
|               | 20636   | 4000K                     |
|               | 20637   | 5000K                     |

### Diagrams / Additional

| Item No.      | Variant | <b>Colour Temperature</b> |
|---------------|---------|---------------------------|
|               | 20638   | 3000K                     |
| PISTOL-25-BLK | 20639   | 4000K                     |
|               | 20640   | 5000K                     |
| PISTOL-25-WHT | 20641   | 3000K                     |
|               | 20642   | 4000K                     |
|               | 20643   | 5000K                     |