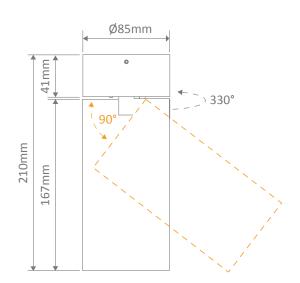

### **Specification Features**

Input Voltage: 240V AC Power (W): 15W IP rating (IP): IP20

Lumens (lm): Warm White 3000K - 1230lm

Neutral White 4000K - 1445lm

White 5000K - 1660lm

LED type: COB

CCT: 3000K - 4000K - 5000K

#### **Specification Features**

Input Voltage: 240V AC Power (W): 25W IP rating (IP): IP20

Lumens (lm): Warm White 3000K - 2040lm

Neutral White 4000K - 2395lm

White 5000K - 2750lm

LED type: COB

CCT: 3000K - 4000K - 5000K