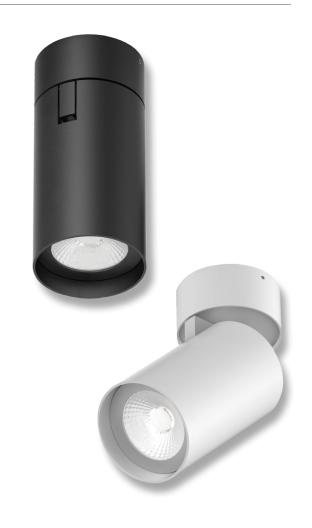

#### Description

The PISTOL-15 Series is a dimmable surface mounted adjustable downlight that can be adapted as a spotlight, great option for applications needing general and highlighting. Available in Black or White frame, and with the choice of Warm white, Neutral White or White colour temperature options. Compete with dimmable LED driver, backed by our three year replacement warranty.

### Description

The PISTOL-25 Series is a dimmable surface mounted adjustable downlight that can be adapted as a spotlight, great option for applications needing general and highlighting. Available in Black or White frame, and with the choice of Warm white, Neutral White or White colour temperature options. Compete with dimmable LED driver, backed by our three year replacement warranty.