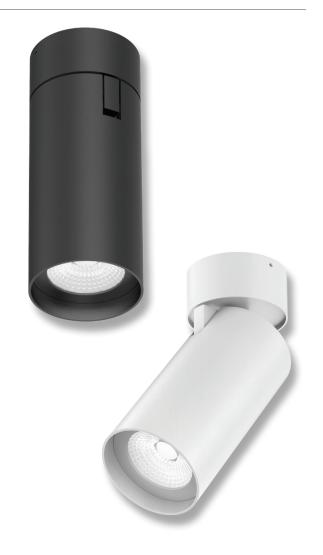

#### Description

The PISTOL-15 Series is a dimmable surface mounted adjustable downlight that can be adapted as a spotlight, great option for applications needing general and highlighting. Available in Black or White frame, and with the choice of Warm white, Neutral White or White colour temperature options. Compete with dimmable LED driver, backed by our three year replacement warranty.

### Description

The PISTOL-25 Series is a dimmable surface mounted adjustable downlight that can be adapted as a spotlight, great option for applications needing general and highlighting. Available in Black or White frame, and with the choice of Warm white, Neutral White or White colour temperature options. Compete with dimmable LED driver, backed by our three year replacement warranty.