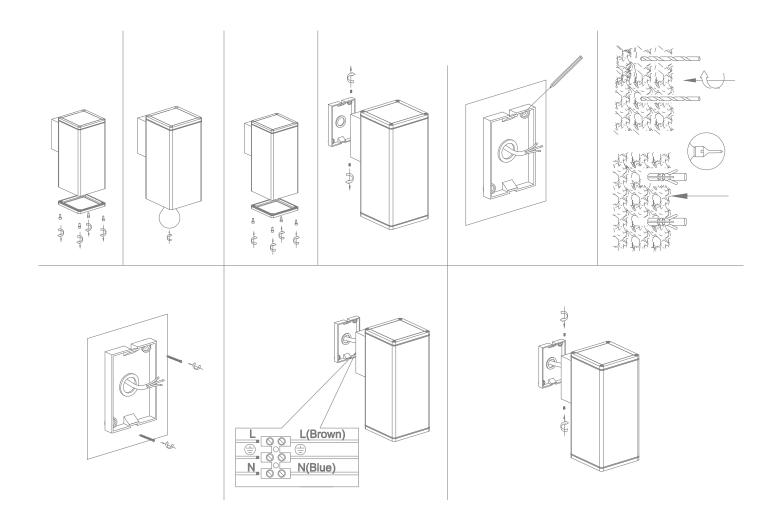

Thank you for purchasing your new LED PIPER-1-SQR, Please take the time to read and understand the instruction sheet below. Failure to do so may void warranty.

- -The lamp must be installed by professional electrician
- -Ensure the power supply is switched off before fitting this product

-Keep away from hot steam and corrosive gas