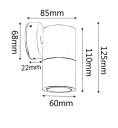

| PART NO. | DESCRIPTION                                          | LAMP<br>HOLDER | BACK<br>PLATE | WEIGHT<br>(KG) | BOX<br>(CM)  | CARTON<br>QTY |
|----------|------------------------------------------------------|----------------|---------------|----------------|--------------|---------------|
| PGUDBR2  | WALL GU10 X 2 PILLAR UP/DN Solid Polished Brass      | 2XGU10         | Ø68X22mm      | 1.2            | 8.5x9.5x22.5 | 1/10          |
| PG1FBR2  | WALL GU10 PILLAR FIXED Solid Polished Brass          | 1XGU10         | Ø68X22mm      | 0.8            | 8x10x14      | 1/10          |
| PG1ABR2  | WALL GU10 PILLAR S/ADJ Solid Polished Brass 90D Tilt | 1XGU10         | Ø68X22mm      | 0.82           | 8x8x19       | 1/10          |