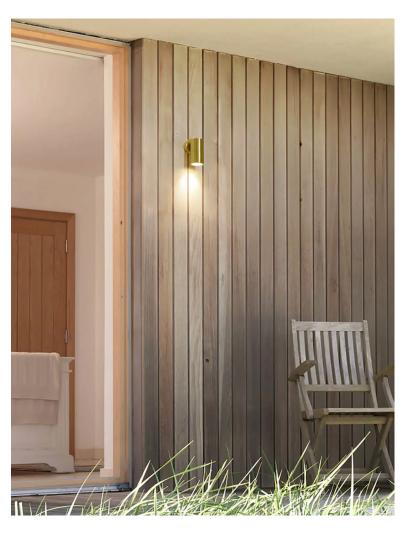

## **EXTERIOR GU10 WALL PILLAR LIGHTS** (Solid Polished Brass)

## **Product Features:**

- Exterior surface mounted wall pillar lights
- Input voltage range: 110-265V AC 50/60Hz
- Material: solid brass
- Colour: polished brass
- Lamp holder: GU10 (Max.35W)
- Globes not included