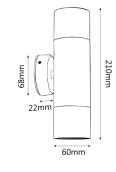

| PART NO. | DESCRIPTION                                          | LAMP<br>HOLDER | BACK<br>PLATE | WEIGHT<br>(KG) | BOX<br>(CM)  | CARTON<br>QTY |
|----------|------------------------------------------------------|----------------|---------------|----------------|--------------|---------------|
| PGUDBR2  | WALL GU10 X 2 PILLAR UP/DN Solid Polished Brass      | 2XGU10         | Ø68X22mm      | 1.2            | 8.5x9.5x22.5 | 1/10          |
| PG1FBR2  | WALL GU10 PILLAR FIXED Solid Polished Brass          | 1XGU10         | Ø68X22mm      | 0.8            | 8x10x14      | 1/10          |
| PG1ABR2  | WALL GU10 PILLAR S/ADJ Solid Polished Brass 90D Tilt | 1XGU10         | Ø68X22mm      | 0.82           | 8x8x19       | 1/10          |