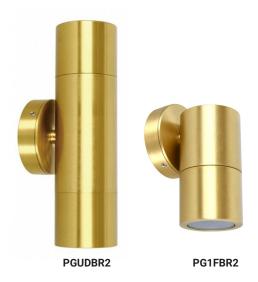

| PART NO. | DESCRIPTION                                          | LAMP<br>HOLDER | BACK<br>PLATE | WEIGHT<br>(KG) | BOX<br>(CM)  | CARTON<br>QTY |
|----------|------------------------------------------------------|----------------|---------------|----------------|--------------|---------------|
| PGUDBR2  | WALL GU10 X 2 PILLAR UP/DN Solid Polished Brass      | 2XGU10         | Ø68X22mm      | 1.2            | 8.5x9.5x22.5 | 1/10          |
| PG1FBR2  | WALL GU10 PILLAR FIXED Solid Polished Brass          | 1XGU10         | Ø68X22mm      | 0.8            | 8x10x14      | 1/10          |
| PG1ABR2  | WALL GU10 PILLAR S/ADJ Solid Polished Brass 90D Tilt | 1XGU10         | Ø68X22mm      | 0.82           | 8x8x19       | 1/10          |