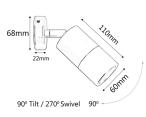

| PART NO. | DESCRIPTION                                          | LAMP<br>HOLDER | BACK<br>PLATE | WEIGHT<br>(KG) | BOX<br>(CM)  | CARTON<br>QTY |
|----------|------------------------------------------------------|----------------|---------------|----------------|--------------|---------------|
| PGUDBR2  | WALL GU10 X 2 PILLAR UP/DN Solid Polished Brass      | 2XGU10         | Ø68X22mm      | 1.2            | 8.5x9.5x22.5 | 1/10          |
| PG1FBR2  | WALL GU10 PILLAR FIXED Solid Polished Brass          | 1XGU10         | Ø68X22mm      | 0.8            | 8x10x14      | 1/10          |
| PG1ABR2  | WALL GU10 PILLAR S/ADJ Solid Polished Brass 90D Tilt | 1XGU10         | Ø68X22mm      | 0.82           | 8x8x19       | 1/10          |