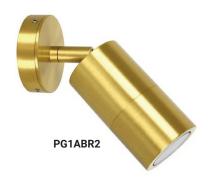

| PART NO. | DESCRIPTION                                          | LAMP<br>HOLDER | BACK<br>PLATE | WEIGHT<br>(KG) | BOX<br>(CM)  | CARTON<br>QTY |
|----------|------------------------------------------------------|----------------|---------------|----------------|--------------|---------------|
| PGUDBR2  | WALL GU10 X 2 PILLAR UP/DN Solid Polished Brass      | 2XGU10         | Ø68X22mm      | 1.2            | 8.5x9.5x22.5 | 1/10          |
| PG1FBR2  | WALL GU10 PILLAR FIXED Solid Polished Brass          | 1XGU10         | Ø68X22mm      | 0.8            | 8x10x14      | 1/10          |
| PG1ABR2  | WALL GU10 PILLAR S/ADJ Solid Polished Brass 90D Tilt | 1XGU10         | Ø68X22mm      | 0.82           | 8x8x19       | 1/10          |