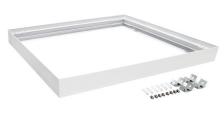

### Diagrams / Additional

| SM Kit (Surface Mounted Frame) |         |  |
|--------------------------------|---------|--|
| Item No.                       | Variant |  |
| SM-KIT-606-BLT                 | 19343   |  |