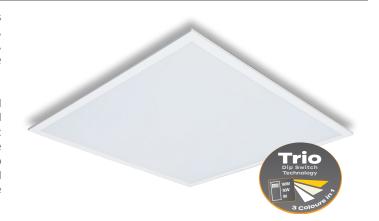

| <b>LED Panel Trim (Recessed</b> | Plaster Frame) |
|---------------------------------|----------------|
| Item No.                        | Variant        |
| LED Panel Trim                  | 19327          |