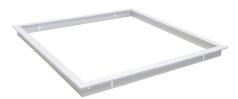

#### **Specification Features**

Input Voltage: 240V Power (W): 36W IP rating (IP): 20

Lumens (lm): Warm White 3000K - 3145lm

Neutral White 4000K - 3500lm

White 5700K - 3260lm High efficiency SMD LED

LED type: High efficiency SMD LED
CCT: 3000K - 4000K - 5700K (Switchable)