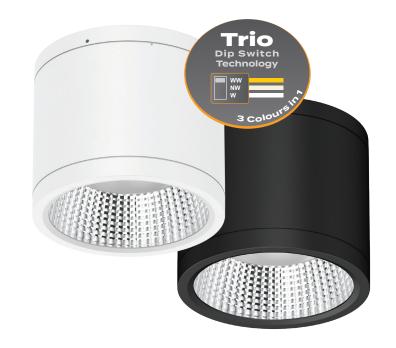

## Neo-Pro-25-SM

## LED Surface Mounted Downlight

Now with TRIO, the added option of changing the colour temperature output of the downlight with a dip switch at the back of the fitting.

Input Voltage: 240V Power (W): 25 IP rating (IP): IP65\*\*

Lumens (lm): Warm White 3000K - 2200lm

## Diagrams / Additional

| Item No.      | Variant |       | CCT  |
|---------------|---------|-------|------|
|               | Wht     | Blk   | CCI  |
| NEO-PRO-25-SM | 20893   | 20892 | TRIO |
|               | DALI    |       |      |
|               | 21609   | 21610 | TRIO |