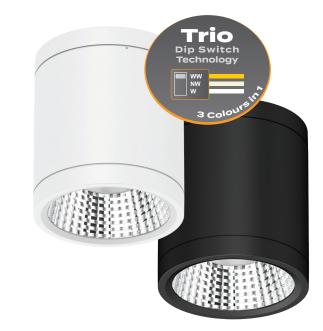

## Neo-Pro-13-SM LED Surface Mounted Downlight

## Description

The NEO-PRO range of LED downlights are the latest upgrade to the NEO Series, with improved functions such as TRIO Tricolour switchable technology as well as a higher IP Rating for wet areas. Designed to reduce glare as well as maintaining high performance in light output and energy consumption. LED recessed downlight with anti-glare deep set frame, frosted diffuser, and an integrated dimmable LED driver with flex & plug. Fully dimmable with suitable dimmers.

Now with TRIO, the added option of changing the colour temperature output of the downlight with a dip switch at the back of the fitting.