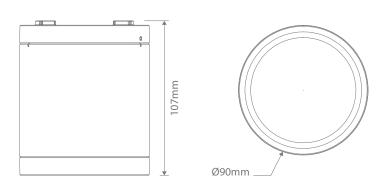

## Diagrams / Additional

| Item No.      | Variant |       | CCT  |
|---------------|---------|-------|------|
| Item 140.     | Wht     | Blk   | CCI  |
|               | 20891   | 20890 | TRIO |
| NEO-PRO-13-SM | DALI    |       |      |
|               | 20607   | 20608 | TRIO |