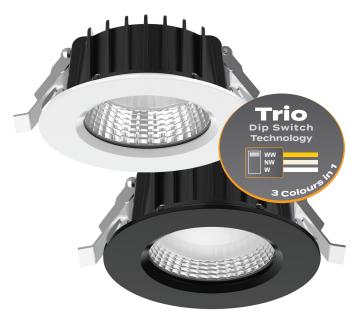

## Description

The NEO-PRO range of LED downlights are the latest upgrade to the NEO Series, with improved functions such as TRIO Tri-colour switchable technology as well as a higher IP Rating for wet areas. Designed to reduce glare as well as maintaining high performance in light output and energy consumption. LED recessed downlight with anti-glare deep set frame, frosted diffuser, and an integrated dimmable LED driver with flex & plug. Fully dimmable with suitable dimmers.

Now with TRIO, the added option of changing the colour temperature output of the downlight with a dip switch at the back of the fitting.

ies

65

LED

3yr