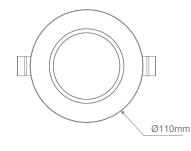

## Specification Features

| Input Voltage:                         | 240V                         |  |  |  |
|----------------------------------------|------------------------------|--|--|--|
| Power (W):                             | 13                           |  |  |  |
| IP rating (IP):                        | IP65**                       |  |  |  |
| Lumens (lm):                           | Warm White 3000K - 850lm     |  |  |  |
|                                        | Neutral White 4000K - 1000lm |  |  |  |
|                                        | White 5700K - 900lm          |  |  |  |
| LED type:                              | SMD                          |  |  |  |
| CCT:                                   | 3000K - 4000K - 5700K        |  |  |  |
| CRI:                                   | ≤90                          |  |  |  |
| Beam angle (°):                        | 80°                          |  |  |  |
| Dimmable:                              | Yes*                         |  |  |  |
| Lifespan (hrs):                        | 50,000hrs                    |  |  |  |
| Cutout (Ø):                            | Ø90mm                        |  |  |  |
| *Fully dimmable with suitable dimmers. |                              |  |  |  |
| **IP65 from front only.                |                              |  |  |  |

## Diagrams / Additional

Cutout: Ø90-95mm

| Item No.       | Variant |       | ССТ  |
|----------------|---------|-------|------|
| item No.       | Wht     | Blk   | CCI  |
|                | 20916   | 20915 | TRIO |
| NEO-PRO-13-REC | DALI    |       |      |
|                | 21607   | 21608 | TRIO |