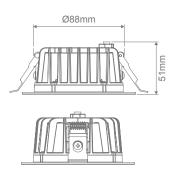

## Specification Features

| Input Voltage:                         | 240V                         |  |  |  |
|----------------------------------------|------------------------------|--|--|--|
| Power (W):                             | 13                           |  |  |  |
| IP rating (IP):                        | IP65**                       |  |  |  |
| Lumens (lm):                           | Warm White 3000K - 850lm     |  |  |  |
|                                        | Neutral White 4000K - 1000lm |  |  |  |
|                                        | White 5700K - 900lm          |  |  |  |
| LED type:                              | SMD                          |  |  |  |
| CCT:                                   | 3000K - 4000K - 5700K        |  |  |  |
| CRI:                                   | ≤90                          |  |  |  |
| Beam angle (°):                        | 80°                          |  |  |  |
| Dimmable:                              | Yes*                         |  |  |  |
| Lifespan (hrs):                        | 50,000hrs                    |  |  |  |
| Cutout (Ø):                            | Ø90mm                        |  |  |  |
| *Fully dimmable with suitable dimmers. |                              |  |  |  |
| **IP65 from front only.                |                              |  |  |  |

## Diagrams / Additional

Cutout: Ø90-95mm

| Item No.       | Variant |       | ССТ  |
|----------------|---------|-------|------|
| item No.       | Wht     | Blk   | CCI  |
|                | 20916   | 20915 | TRIO |
| NEO-PRO-13-REC | DALI    |       |      |
|                | 21607   | 21608 | TRIO |