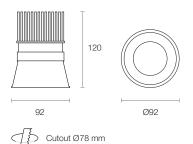

## **Physical Characteristics**

| Trim Colour   | White   Black   Silver |
|---------------|------------------------|
| Dimensions    | Ø92 x 120 (H) mm       |
| Spring Height | 50 mm                  |
| Cutout        | Circular 78 mm         |
| Weight        | 230 g                  |

# Dimensions (mm)