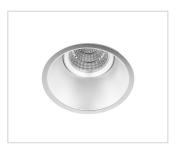

| Beam Angle  | Trim Colour | Driver                       |
|--------------|--------------------|----------------------|-------------|-------------|------------------------------|
| XDR10        | 2.7 (2700K)        | (CRI 90+ Standard)   | NB (Narrow) | W (White)   | LT (Leading & Trailing Edge) |
|              | 3 (3000K)          | V (CRI 93+ VIVID)    | MB (Medium) | B (Black)   | DALI (DALI)                  |
|              | 3.5 (3500K)        | R (CRI 97+ Standard) |             | S (Silver)  | 110V (1-10V)                 |
|              | 4 (4000K)          |                      |             |             |                              |

Order Code XDR104-NB-W-LT

To configure this downlight, please visit

trendlighting.com.au/product/miniled-XDR10

## **Trim Colour**







White Trim

Black Trim

S Silver Trim