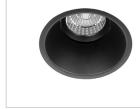

| Beam Angle  | Trim Colour | Driver                       |
|--------------|--------------------|----------------------|-------------|-------------|------------------------------|
| XDR10        | 2.7 (2700K)        | (CRI 90+ Standard)   | NB (Narrow) | W (White)   | LT (Leading & Trailing Edge) |
|              | 3 (3000K)          | V (CRI 93+ VIVID)    | MB (Medium) | B (Black)   | DALI (DALI)                  |
|              | 3.5 (3500K)        | R (CRI 97+ Standard) |             | S (Silver)  | 110V (1-10V)                 |
|              | 4 (4000K)          |                      |             |             |                              |

Order Code XDR104-NB-W-LT

To configure this downlight, please visit

trendlighting.com.au/product/miniled-XDR10

## **Trim Colour**







White Trim

Black Trim

S Silver Trim