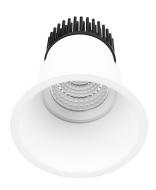

#### **Product Features**

- Deep recessed LED downlight with IP65 rating, known for its thin trim profile and low glare design
- Manufactured with an aluminium body and powder coat finish
- CRI 90+ available in 2700K, 3000K, 3500K and 4000K CCT options; CRI 93+ VIVID and CRI 97+ available in 2700K, 3000K and 4000K CCT options
- Supplied with a remote driver

## **Trim Colour**

White Trim

Black Trim

S Silver Trim