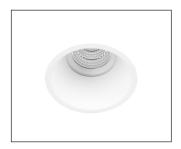

| Beam Angle  | Trim Colour | Driver                       |
|--------------|--------------------|----------------------|-------------|-------------|------------------------------|
| XDR10        | 2.7 (2700K)        | (CRI 90+ Standard)   | NB (Narrow) | W (White)   | LT (Leading & Trailing Edge) |
|              | 3 (3000K)          | V (CRI 93+ VIVID)    | MB (Medium) | B (Black)   | DALI (DALI)                  |
|              | 3.5 (3500K)        | R (CRI 97+ Standard) |             | S (Silver)  | 110V (1-10V)                 |
|              | 4 (4000K)          |                      |             |             |                              |

Order Code XDR104-NB-W-LT

To configure this downlight, please visit

trendlighting.com.au/product/miniled-XDR10

## **Trim Colour**







White Trim

Black Trim

S Silver Trim