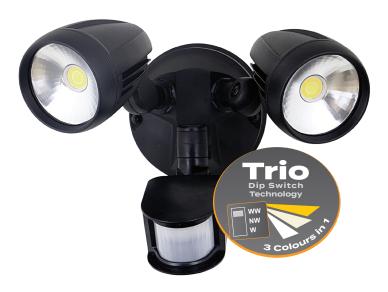

## MURO-PRO-30S 30W Twin Spotlight with Sensor

## Description

Integrating LED technology with the traditional spotlight, the MURO-PRO-30S LED Spot Light provides an efficient and cost-effective solution for outdoor lighting. Constructed from die-cast aluminium, with a glass cover, and rated at IP44, the MURO-PRO-30S is capable of braving the elements while providing you with a consistent wash of LED light over your favourite outdoor areas. The MURO-PRO-30S also features a SENSOR, enabling detection and automatic power-up of this super bright LED spot light.

Now with TRIO, the added option of changing the colour temperature output of the spotlight with a dip switch at the back of the fitting.