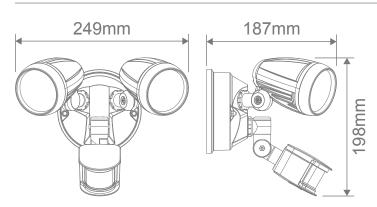

## MURO-PRO-30S 30W Twin Spotlight with Sensor

## Description

Integrating LED technology with the traditional spotlight, the MURO-PRO-30S LED Spot Light provides an efficient and cost-effective solution for outdoor lighting. Constructed from die-cast aluminium, with a glass cover, and rated at IP44, the MURO-PRO-30S is capable of braving the elements while providing you with a consistent wash of LED light over your favourite outdoor areas. The MURO-PRO-30S also features a SENSOR, enabling detection and automatic power-up of this super bright LED spot light.