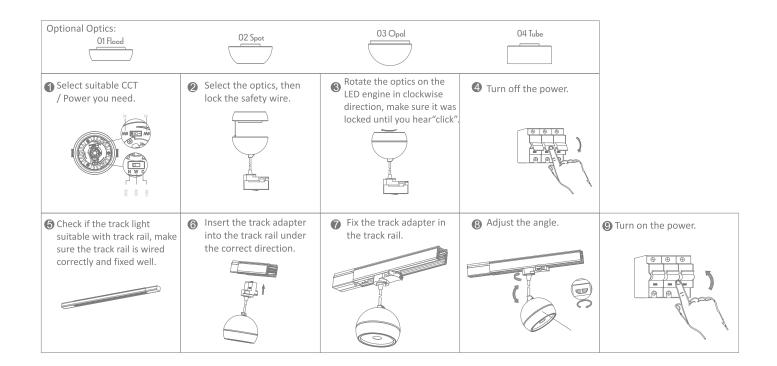

## **MOON TRACK PENDANT**

| Variants |       | Item No.     |        | C I T       |  |  |
|----------|-------|--------------|--------|-------------|--|--|
| Blk      | Wht   | Iten         | n INO. | Colour Temp |  |  |
| 22788    | 22789 | MOON-TRK-PDT | FLD    |             |  |  |
| 22790    | 22791 |              | OPAL   | TRIO        |  |  |
| 22792    | 22793 |              | SPOT   | IRIO        |  |  |
| 22794    | 22795 |              | TUBE   |             |  |  |

Thank you for purchasing your new MOON-TRK-PDT Light, Please take the time to read and understand the instruction sheet below. Failure to do so may void warranty.

## Specifications

| Voltage:                                         | 240V | CCT:       | 3000K - 4000K - 5700K<br>(Switchable) | Dimmable: | Yes | Li <del>f</del> espan: | 50,000hrs |  |  |  |
|--------------------------------------------------|------|------------|---------------------------------------|-----------|-----|------------------------|-----------|--|--|--|
| Power:                                           | 6/9W | IP Rating: | 20                                    | CRI:      | >80 |                        |           |  |  |  |
| Please refer to the data sheet for lumen output. |      |            |                                       |           |     |                        |           |  |  |  |