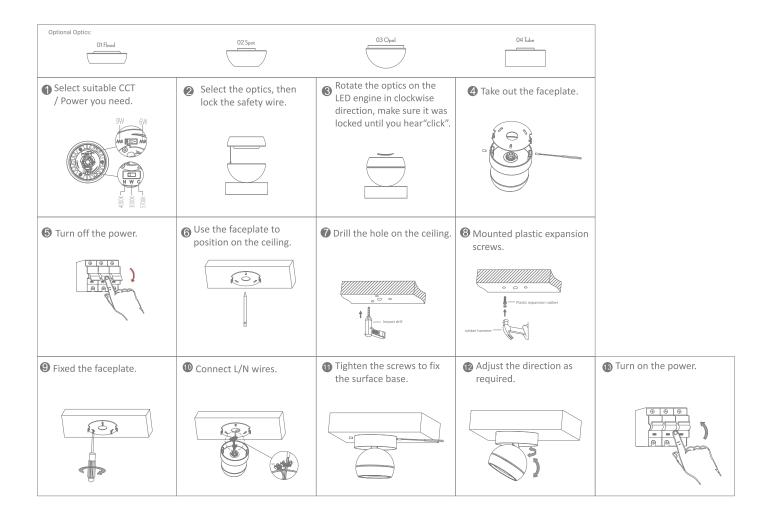

Thank you for purchasing your new MOON-SM Light, Please take the time to read and understand the instruction sheet below. Failure to do so may void warranty.

Please refer to the data sheet for lumen output.

- -The lamp must be installed by professional electrician
- -Ensure the power supply is switched off before fitting this product
- -Do not touch the lamp when in use
- -Keep away from hot steam and corrosive gas