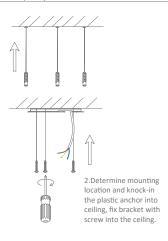

Aim the buckle at the gap of installation bracket.

4. Aim the buckle at the the gap of installation bracket and push it upward, adjust the lamp's position clockwise and counter-clockwise to fit the lamp into the bracket, then rotate the lamp clockwise until it is fixed well.