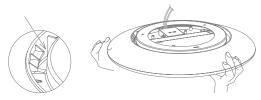

Aim the buckle at the gap of installation bracket.

4. Aim the buckle at the the gap of installation bracket and push it upward, adjust the lamp's position clockwise and counter-clockwise to fit the lamp into the bracket, then rotate the lamp clockwise until it is fixed well.

5. Connect the lamp to the mains supply after finish the installation.

**Note:** -The lamp must be installed by professional electrician

-Ensure the power supply is switched off before fitting this product