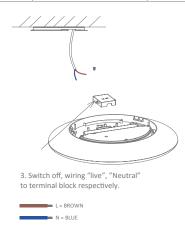

5. Connect the lamp to the mains supply after finish the installation.

**Note:** -The lamp must be installed by professional electrician

-Ensure the power supply is switched off before fitting this product