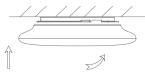

Aim the buckle at the gap of installation bracket.

4. Aim the buckle at the the gap of installation bracket and push it upward, adjust the lamp's position clockwise and counter-clockwise to fit the lamp into the bracket, then rotate the lamp clockwise until it is fixed well.