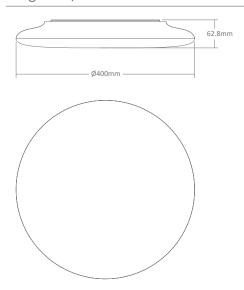

## **Specification Features**

Input Voltage: 240V AC Power (W): 30W IP rating (IP): 44

Lumens (lm): Warm White 3000K - 1700lm

Neutral White 4000K - 1750lm

White 5700K - 1800lm

LED type: SMD

CCT: 3000K - 4000K - 5700K (Switchable)