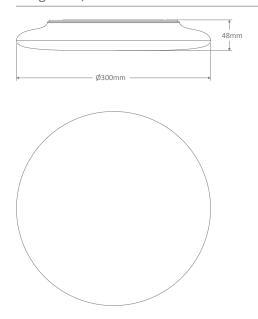

## Diagrams / Additional

| Item No.  | Variant | Colour Temp |
|-----------|---------|-------------|
| MONDO-300 | 20873   | TRIO        |