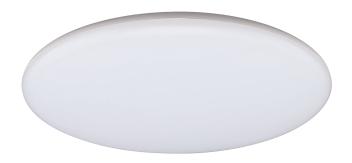

## Description

Surface mounted LED ceiling lights features a clean and trimless appeal that creates a minimalistic effect to modern room designs. Providing a 120° beam of uniform light-output through the use of high intensity SMDs (Surface Mounted Diodes). The MONDO-300 is constructed from polycarbonate and is rated at IP44, making it ideal for almost any rooms of the home. MONDO-300 comes complete with driver, fully dimmable with the Domus Dimmer Series, and has a lifetime of 40 000 hours and is backed by our Three Year Replacement Warranty for peace of mind. Now with TRIO, the added option of changing the colour temperature output of the ceiling light with a dip switch at the back of the fitting.