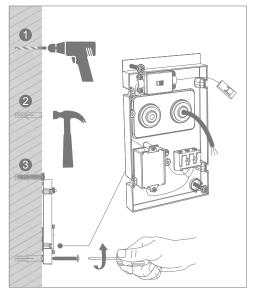

Note:

-The lamp must be installed by professional electrician

-Ensure the power supply is switched off before fitting this product

-Do not touch the lamp when in use

-Keep away from hot steam and corrosive gas