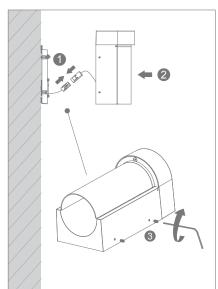

Note:

-The lamp must be installed by professional electrician

-Ensure the power supply is switched off before fitting this product

-Do not touch the lamp when in use

-Keep away from hot steam and corrosive gas