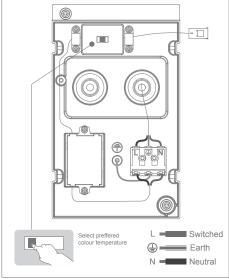

Note:

-The lamp must be installed by professional electrician

-Ensure the power supply is switched off before fitting this product

-Do not touch the lamp when in use

-Keep away from hot steam and corrosive gas