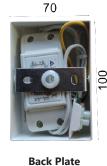

IP20 Rated

Depth: 30mm Mounting U Bracket: 60x20mm

| PART NO. | KELVIN<br>(K) | LUMENS<br>(LM) | Lumious<br>Efficiency<br>(lm/W) | WATT<br>(W) | LEDs       | CRI  | WEIGHT<br>(Kg) | BOX<br>(cm) | CARTON<br>QTY |
|----------|---------------|----------------|---------------------------------|-------------|------------|------|----------------|-------------|---------------|
| MILAN    | 3000          | 448            | 67                              | 6           | 12pcs 5630 | >=80 | 1.0            | 34x10x8     | 12            |