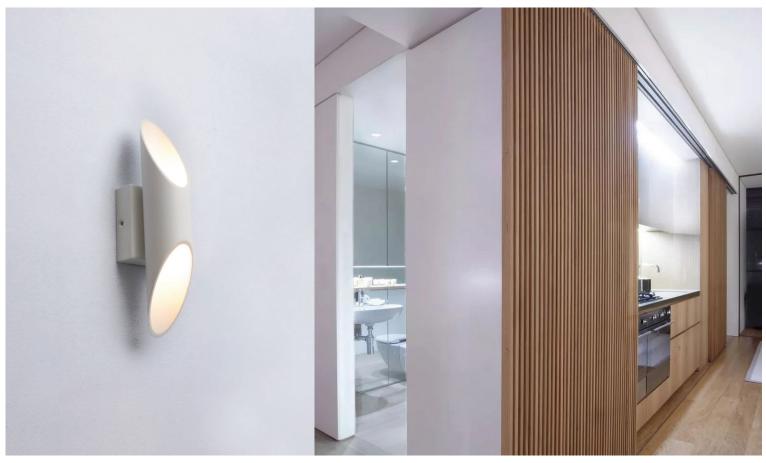

## MILAN

LED Interior Surface Mounted Wall Light

- Input voltage: 220-240V AC 50/60Hz
- Inbuilt constant current LED driver included
- Driver output voltage: 12-22V
- Driver input current: 0.11A
- Driver output current: 0.3A
- Power factor: 0.5
- Material: iron & aluminium powder coated white & acrylic
- Ambient Temp: -20 to 50°C (The life of the lamp will gradually reduce if used outside these temperature parameters)
- Not suitable for dimming
- Suitable for 2-way switching
- Suitable for use with PIR & Microwave sensors

IP20 Rated

Depth: 30mm Mounting U Bracket: 60x20mm

| PART NO. | KELVIN<br>(K) | LUMENS<br>(LM) | Lumious<br>Efficiency<br>(lm/W) | WATT<br>(W) | LEDs       | CRI  | WEIGHT<br>(Kg) | BOX<br>(cm) | CARTON<br>QTY |
|----------|---------------|----------------|---------------------------------|-------------|------------|------|----------------|-------------|---------------|
| MILAN    | 3000          | 448            | 67                              | 6           | 12pcs 5630 | >=80 | 1.0            | 34x10x8     | 12            |