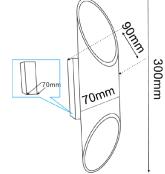

IP20 Rated

Depth: 30mm Mounting U Bracket: 60x20mm

| PART NO. | KELVIN<br>(K) | LUMENS<br>(LM) | Lumious<br>Efficiency<br>(lm/W) | WATT<br>(W) | LEDs       | CRI  | WEIGHT<br>(Kg) | BOX<br>(cm) | CARTON<br>QTY |
|----------|---------------|----------------|---------------------------------|-------------|------------|------|----------------|-------------|---------------|
| MILAN    | 3000          | 448            | 67                              | 6           | 12pcs 5630 | >=80 | 1.0            | 34x10x8     | 12            |