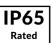

## **MARINA SERIES**

**Exterior LED Featured Wall Lights** 

• Diffuser: PC Bracket: PC

• LED chip: 6pcs 3030

• Power factor: >0.5

• Ambient Temp: -20 to 50°C

• Suitable for 2-way switching

• Suitable for use with PIR or Microwave sensors

| Part No.   | MARINA1                 |
|------------|-------------------------|
| Colour     | Powder coated dark grey |
| Kelvin     | 3000K                   |
| Lumens     | 380lm                   |
| Watt       | 7W                      |
| Weight     | 0.55kg                  |
| Вох        | 20x11x8cm               |
| Carton QTY | 1/8                     |
|            |                         |