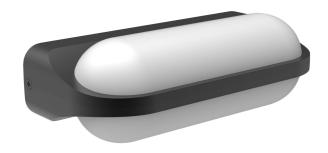

## **MARINA SERIES**

**Exterior LED Featured Wall Lights** 

| MARINA2             |
|---------------------|
| Powder coated white |
| 3000K               |
| 380lm               |
| 7W                  |
| 0.55kg              |
| 20x11x8cm           |
| 1/8                 |
|                     |