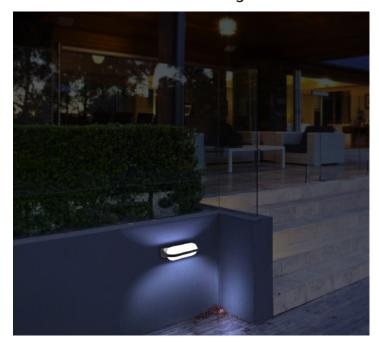

## **MARINA SERIES**

**Exterior LED Featured Wall Lights** 

## **Product Features:**

• Input voltage: 100-240V AC 50/60Hz

• Driver output: 13.5-22V • Driver input current: 0.034A • Driver output current: 300mA

• Inrush current: 1.2A

• Housing: powder coated aluminium

• Diffuser: PC Bracket: PC

• LED chip: 6pcs 3030

• Power factor: >0.5

• Ambient Temp: -20 to 50°C

• Suitable for 2-way switching

• Suitable for use with PIR or Microwave sensors

| Part No.   | MARINA1                 |
|------------|-------------------------|
| Colour     | Powder coated dark grey |
| Kelvin     | 3000K                   |
| Lumens     | 380lm                   |
| Watt       | 7W                      |
| Weight     | 0.55kg                  |
| Вох        | 20x11x8cm               |
| Carton QTY | 1/8                     |
|            |                         |