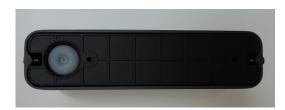

## **MARINA SERIES**

**Exterior LED Featured Wall Lights** 

• Diffuser: PC Bracket: PC

• LED chip: 6pcs 3030

• Power factor: >0.5

• Ambient Temp: -20 to 50°C

• Suitable for 2-way switching

• Suitable for use with PIR or Microwave sensors

| Part No.   | MARINA1                 |
|------------|-------------------------|
| Colour     | Powder coated dark grey |
| Kelvin     | 3000K                   |
| Lumens     | 380lm                   |
| Watt       | 7W                      |
| Weight     | 0.55kg                  |
| Вох        | 20x11x8cm               |
| Carton QTY | 1/8                     |
|            |                         |

| MARINA2             |
|---------------------|
| Powder coated white |
| 3000K               |
| 380lm               |
| 7W                  |
| 0.55kg              |
| 20x11x8cm           |
| 1/8                 |
|                     |