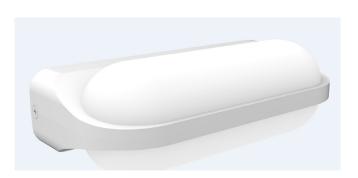

• Diffuser: PC Bracket: PC

• LED chip: 6pcs 3030

• Power factor: >0.5

• Ambient Temp: -20 to 50°C

• Suitable for 2-way switching

• Suitable for use with PIR or Microwave sensors

| Part No.   | MARINA1                 |
|------------|-------------------------|
| Colour     | Powder coated dark grey |
| Kelvin     | 3000K                   |
| Lumens     | 380lm                   |
| Watt       | 7W                      |
| Weight     | 0.55kg                  |
| Вох        | 20x11x8cm               |
| Carton QTY | 1/8                     |
|            |                         |

| MARINA2             |
|---------------------|
| Powder coated white |
| 3000K               |
| 380lm               |
| 7W                  |
| 0.55kg              |
| 20x11x8cm           |
| 1/8                 |
|                     |