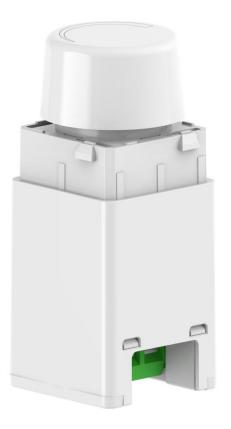

# Specification



Product Type: Trailing Edge Rotary Dimmer

Model No.: LYNX1

## Technical Parameter

| Model No.                    | LYNX1                                                                                                                                                                                                                                       |          |  |
|------------------------------|---------------------------------------------------------------------------------------------------------------------------------------------------------------------------------------------------------------------------------------------|----------|--|
| Product<br>Standard          | IEC 60669-2-1