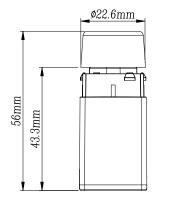

## Outline Dimensional Drawing

- Typical Wiring Application One-Way

## Technical Parameter

| Model No.                    | LYNX1                                                                                                                                                                                                                                       |          |  |
|------------------------------|---------------------------------------------------------------------------------------------------------------------------------------------------------------------------------------------------------------------------------------------|----------|--|
| Product<br>Standard          | IEC 60669-2-1                                                                                                                                                                                                                               |          |  |
| Operating<br>Voltage         | 220-240V~                                                                                                                                                                                                                                   |          |  |
| Operating<br>Frequency       | 50Hz                                                                                                                                                                                                                                        |          |  |
| Max.<br>Current              | 1.25A                                                                                                                                                                                                                                       |          |  |
| Rated<br>Power               | 300W                                                                                                                                                                                                                                        |          |  |
| Load<br>Range                | Incandescent lamp贷                                                                                                                                                                                                                          | 15W-300W |  |
|                              | LED lamp                                                                                                                                                                                                                                    | 3W-200W  |  |
|                              | Halogen lamp                                                                                                                                                                                                                                | 15W-300W |  |
|                              | Low voltage halogen lamp with electronic transformer                                                                                                                                                                                        | 3W-200W  |  |
|                              | CFL fewer than 5pcs                                                                                                                                                                                                                         | 3W-200W  |  |
|                              | Electric resistive heat                                                                                                                                                                                                                     | 15W-300W |  |
| Power<br>Supply              | Live wire                                                                                                                                                                                                                                   |          |  |
| Operating<br>Environme<br>nt | In-Wall                                                                                                                                                                                                                                     |          |  |
| Operating<br>Environme<br>nt | Temperature: 0°C - 35℃                                                                                                                                                                                                                      |          |  |
|                              | Humidity: 10% R.H 90% R.H.                                                                                                                                                                                                                  |          |  |
| Size                         | 23.7 mm×23.7 mm×60mm (L×W×H)                                                                                                                                                                                                                |          |  |
| Application                  | Indoor                                                                                                                                                                                                                                      |          |  |
| Product<br>Configurati<br>on | <ol> <li>This product can adjust the brightness of the lamp through the rotary.</li> <li>This product has over temperature, over current and short circuit protection<br/>functions.</li> </ol>                                             |          |  |
| Product<br>Application       | <ol> <li>Can directly replace the existing wall switch to adjust dimmable LED lamp,<br/>halogen lamp and dimmable CFL.</li> <li>Suitable for public places such as family bedroom. apartment, hotel, and<br/>hospital and so on.</li> </ol> |          |  |