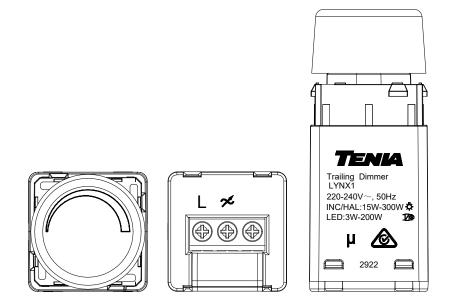

# Specification

Product Type: Trailing Edge Rotary Dimmer

Model No.: LYNX1

## Technical Parameter

| Model No.                    | LYNX1                                                                                                                                                                                                                                       |          |  |
|------------------------------|---------------------------------------------------------------------------------------------------------------------------------------------------------------------------------------------------------------------------------------------|----------|--|
| Product<br>Standard          | IEC 60669-2-1                                                                                                                                                                                                                               |          |  |
| Operating<br>Voltage         | 220-240V~                                                                                                                                                                                                                                   |          |  |
| Operating<br>Frequency       | 50Hz                                                                                                                                                                                                                                        |          |  |
| Max.<br>Current              | 1.25A                                                                                                                                                                                                                                       |          |  |
| Rated<br>Power               | 300W                                                                                                                                                                                                                                        |          |  |
| Load<br>Range                | Incandescent lamp贷                                                                                                                                                                                                                          | 15W-300W |  |
|                              | LED lamp                                                                                                                                                                                                                                    | 3W-200W  |  |
|                              | Halogen lamp                                                                                                                                                                                                                                | 15W-300W |  |
|                              | Low voltage halogen lamp with electronic transformer                                                                                                                                                                                        | 3W-200W  |  |
|                              | CFL fewer than 5pcs                                                                                                                                                                                                                         | 3W-200W  |  |
|                              | Electric resistive heat                                                                                                                                                                                                                     | 15W-300W |  |
| Power<br>Supply              | Live wire                                                                                                                                                                                                                                   |          |  |
| Operating<br>Environme<br>nt | In-Wall                                                                                                                                                                                                                                     |          |  |
| Operating<br>Environme<br>nt | Temperature: 0°C - 35℃                                                                                                                                                                                                                      |          |  |
|                              | Humidity: 10% R.H 90% R.H.                                                                                                                                                                                                                  |          |  |
| Size                         | 23.7 mm×23.7 mm×60mm (L×W×H)                                                                                                                                                                                                                |          |  |
| Application                  | Indoor                                                                                                                                                                                                                                      |          |  |
| Product<br>Configurati<br>on | <ol> <li>This product can adjust the brightness of the lamp through the rotary.</li> <li>This product has over temperature, over current and short circuit protection<br/>functions.</li> </ol>                                             |          |  |
| Product<br>Application       | <ol> <li>Can directly replace the existing wall switch to adjust dimmable LED lamp,<br/>halogen lamp and dimmable CFL.</li> <li>Suitable for public places such as family bedroom. apartment, hotel, and<br/>hospital and so on.</li> </ol> |          |  |