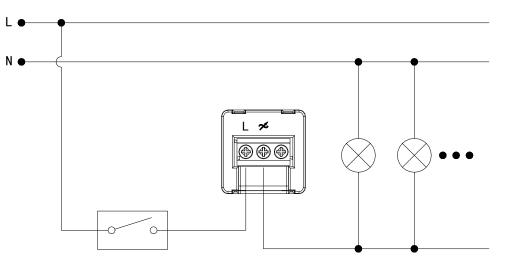

-|------------------|------------------------------|
| Dimming  | $\checkmark$     | $\checkmark$                 |

## • Product Standard Requirements

| Standard    | Safety                   | IEC 60669-2-1,EN 60669-2-1    |  |
|-------------|--------------------------|-------------------------------|--|
|             | EMC                      | EN 55012:2013+A1:2015         |  |
|             |                          | EN 61000-3-2:2014             |  |
|             |                          | EN 61000-3-3:2013             |  |
| Certificate | SAA                      | Comply with SAA certification |  |
| RoHS        | RoHS Compliance required |                               |  |

#### • Label



## Outline Dimensional Drawing















- Typical Wiring Application One-Way