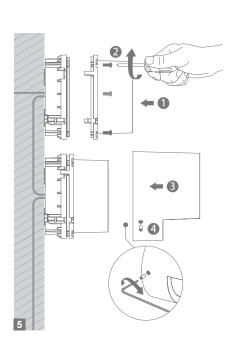

Note:

- -The lamp must be installed by professional electrician
- -Ensure the power supply is switched off before fitting this product
- -Do not touch the lamp when in use
- -Keep away from hot steam and corrosive gas