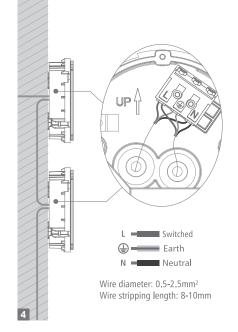

Note:

- -The lamp must be installed by professional electrician
- -Ensure the power supply is switched off before fitting this product
- -Do not touch the lamp when in use
- -Keep away from hot steam and corrosive gas