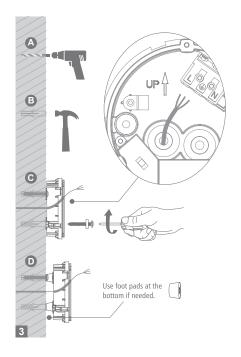

Note:

- -The lamp must be installed by professional electrician
- -Ensure the power supply is switched off before fitting this product
- -Do not touch the lamp when in use
- -Keep away from hot steam and corrosive gas