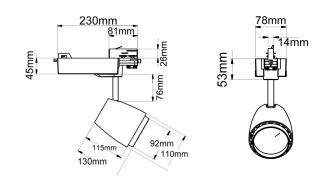

## **Product Features:**

- Interior LED track heads
- Input voltage range: 220-240V AC 50/60Hz
- Housing: polycarbonate gear box, die-cast aluminium
- On/off switch on head to switch individually
- LED chips: Edison HM24 COB LED
- Power factor: 0.9
- CRI: >80
- Suitable for dimming, triac dimmable driver included
- Track can be hung from ceiling with suspension cable (Suspension cable will be available soon)

| Part No. | Description                         | Kelvin | Lumens | Watt | CRI | Carton<br>QTY |
|----------|-------------------------------------|--------|--------|------|-----|---------------|
| TRKBLHDW | 4 WIRE 3 Circuit LED TRACK HEAD BLK | 3000K  | 2172lm | 30W  | >80 | 1/8           |
| TRKBLHDN | 4 WIRE 3 Circuit LED TRACK HEAD BLK | 5000K  | 2242lm | 30W  | >80 | 1/8           |
| TRKWHHDW | 4 WIRE 3 Circuit LED TRACK HEAD WH  | 3000K  | 2172lm | 30W  | >80 | 1/8           |