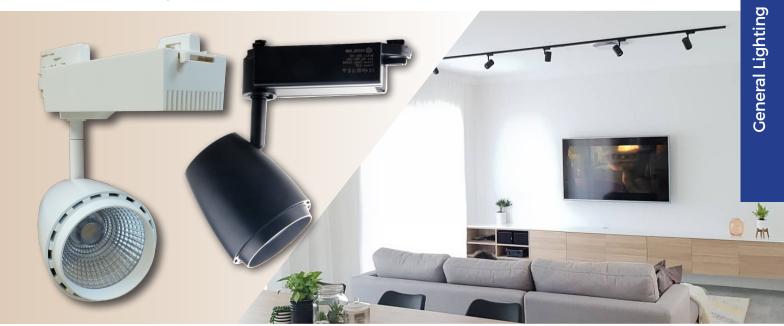

## **LED TRACK LIGHTS**

Suitable for use in convention centres, business centres, offices, hotels, museums, hospitals, boutiques, homes and leisure spaces, etc.

## **Product Features:**

- Interior LED track heads
- Input voltage range: 220-240V AC 50/60Hz
- Housing: polycarbonate gear box, die-cast aluminium
- On/off switch on head to switch individually
- LED chips: Edison HM24 COB LED
- Power factor: 0.9
- CRI: >80
- Suitable for dimming, triac dimmable driver included
- Track can be hung from ceiling with suspension cable (Suspension cable will be available soon)

| Part No. | Description                         | Kelvin | Lumens | Watt | CRI | Carton<br>QTY |
|----------|-------------------------------------|--------|--------|------|-----|---------------|
| TRKBLHDW | 4 WIRE 3 Circuit LED TRACK HEAD BLK | 3000K  | 2172lm | 30W  | >80 | 1/8           |
| TRKBLHDN | 4 WIRE 3 Circuit LED TRACK HEAD BLK | 5000K  | 2242lm | 30W  | >80 | 1/8           |
| TRKWHHDW | 4 WIRE 3 Circuit LED TRACK HEAD WH  | 3000K  | 2172lm | 30W  | >80 | 1/8           |