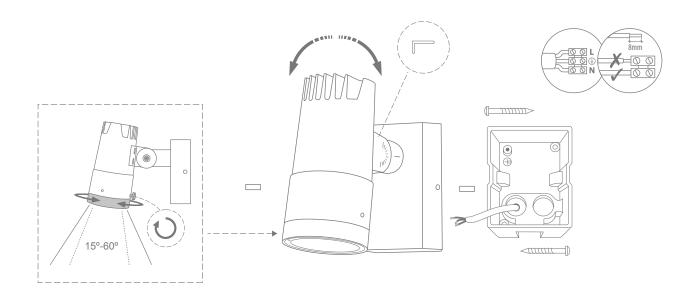

Thank you for purchasing your new KIRA-11-ADJ Wall Light, Please take the time to read and understand the instruction sheet below. Failure to do so may void warranty.

## Specifications

| Voltage: | 240V | Lumen (±5%): | Warm White 3000K - 450lm<br>White 5000K - 470lm | Dimmable:  | No        |
|----------|------|--------------|-------------------------------------------------|------------|-----------|
| Power:   | 11W  | CCT:         | 3000K - 5000K                                   | IP Rating: | 65        |
| CRI:     | ≥80  | Beam Angle:  | 15° - 60° Adjustable                            | Lifespan:  | 50,000hrs |