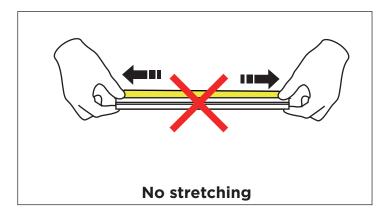

#### **Correct Bending Methods:**

#### Notes:

- 1. Only the parts with cutting marks can be cut when it is necessary to cut the silicone neon strip according to the on-site installation length;
- 2. When installing in Channel and in a facing down direction, an adhesive or double sided tape must be applied to prevent Haviflex from falling out of channel.
- 3. Use a 24V DC isolated power supply to drive the silicone neon strip and the ripple wave of constant voltage source shall be less than 5%. It is not allowed to use RC voltage reduction or non-isolated power supply to drive the silicone neon strip.
- 4. When connecting multiple silicone neon strips. Wiring must be done in Parallel.
- Attention should be paid to the positive and negative poles of the wires during installation and whether the power supply conforms to required voltages to avoid damages.
- 5. Silicone neon strip should be placed in a dry and sealed environment. It is suggested that the storage period cannot be too long. Working temperature: -20°C-+45°C; storage temperature: 0°C-+60°C
- 6. In actual applications, 20% of the power supply shall be kept (only 80% of the power is used) to guarantee that sufficient voltage is available to drive the product;
- 7. Attention shall be paid to safe operation. After powering on, it is not allowed to touch the AC power supply to avoid an electric shock;
- 8. On the premise of required direction (the top view is not same as the side view), please do not bend the strip into an arc with a diameter less than 60mm to ensure the longevity and reliability.