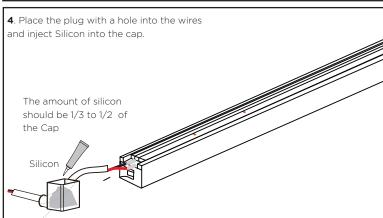

#### **Instructions for Cutting and Soldering:**

#### Notes:

- 1. Only the parts with cutting marks can be cut when it is necessary to cut the silicone neon strip according to the on-site installation length;
- 2. When installing in Channel and in a facing down direction, an adhesive or double sided tape must be applied to prevent Haviflex from falling out of channel.
- 3. Use a 24V DC isolated power supply to drive the silicone neon strip and the ripple wave of constant voltage source shall be less than 5%. It is not allowed to use RC voltage reduction or non-isolated power supply to drive the silicone neon strip.
- 4. When connecting multiple silicone neon strips. Wiring must be done in Parallel.
- Attention should be paid to the positive and negative poles of the wires during installation and whether the power supply conforms to required voltages to avoid damages.
- 5. Silicone neon strip should be placed in a dry and sealed environment. It is suggested that the storage period cannot be too long. Working temperature: -20°C-+45°C; storage temperature: 0°C-+60°C
- 6. In actual applications, 20% of the power supply shall be kept (only 80% of the power is used) to guarantee that sufficient voltage is available to drive the product;
- 7. Attention shall be paid to safe operation. After powering on, it is not allowed to touch the AC power supply to avoid an electric shock;
- 8. On the premise of required direction (the top view is not same as the side view), please do not bend the strip into an arc with a diameter less than 60mm to ensure the longevity and reliability.