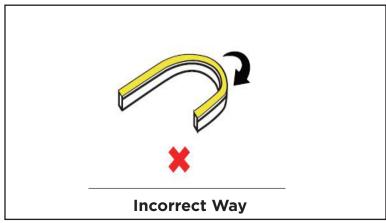

# 

**Top Bend Only** 

#### **Correct Bending Methods:**

#### Notes:

- 1. Only the parts with cutting marks can be cut when it is necessary to cut the silicone neon strip according to the on-site installation length;
- 2. When installing in Channel and in a facing down direction, an adhesive or double sided tape must be applied to prevent Haviflex from falling out of channel.
- 3. Use a 24V DC isolated power supply to drive the silicone neon strip and the ripple wave of constant voltage source shall be less than 5%. It is not allowed to use RC voltage reduction or non-isolated power supply to drive the silicone neon strip.
- 4. When connecting multiple silicone neon strips. Wiring must be done in Parallel.
- Attention should be paid to the positive and negative poles of the wires during installation and whether the power supply conforms to required voltages to avoid damages.
- 5. Silicone neon strip should be placed in a dry and sealed environment. It is suggested that the storage period cannot be too long. Working temperature: -20°C-+45°C; storage temperature: 0°C-+60°C
- 6. In actual applications, 20% of the power supply shall be kept (only 80% of the power is used) to guarantee that sufficient voltage is available to drive the product;
- 7. Attention shall be paid to safe operation. After powering on, it is not allowed to touch the AC power supply to avoid an electric shock;
- 8. On the premise of required direction (the top view is not same as the side view), please do not bend the strip into an arc with a diameter less than 60mm to ensure the longevity and reliability.