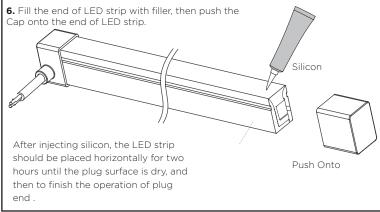

e included in these instructions.

Please properly maintain these instructions after reading and understanding it for convenient reference by all users of the product in the future.

Before installation make sure all components are working including the HAVIFLEX and LED Driver.

Connect these while uninstalled, If there is any product that is not working correctly, Please contact shop where items were purchased from to work out next steps. Do not continue to install the product.

# 



**Top Bend Only** 















#### **Correct Bending Methods:**





#### **Installation Steps:**







1. When installing the LED strip, install it from both ends at the same time, installation from one direction is prohibited.















#### **Instructions for Cutting and Soldering:**













#### Notes:

- 1. Only the parts with cutting marks can be cut when it is necessary to cut the silicone neon strip according to the on-site installation length;
- 2. When installing in Channel and in a facing down direction, an adhesive or double sided tape must be applied to prevent Haviflex from falling out of channel.
- 3. Use a 24V DC isolated power supply to drive the silicone neon strip and the ripple wave of constant voltage source shall be less than 5%. It is not allowed to use RC voltage reduction or non-isolated power supply to drive the silicone neon strip.
- 4. When connecting multiple silicone neon strips. Wiring must be done in Parallel.
- Attention should be paid to the positive and negative poles of the wires during installation and whether the power supply conforms to re