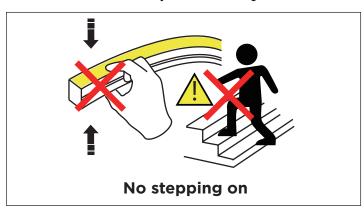

#### **Correct Bending Methods:**

#### Notes:

- 1. Only the parts with cutting marks can be cut when it is necessary to cut the silicone neon strip according to the on-site installation length;
- 2. When installing in Channel and in a facing down direction, an adhesive or double sided tape must be applied to prevent Haviflex from falling out of channel.
- 3. Use a 24V DC isolated power supply to drive the silicone neon strip and the ripple wave of constant voltage source shall be less than 5%. It is not allowed to use RC voltage reduction or non-isolated power supply to drive the silicone neon strip.
- 4. When connecting multiple silicone neon strips. Wiring must be done in Parallel.
- Attention should be paid to the positive and negative poles of the wires during installation and whether the power supply conforms to required voltages to avoid damages.
- 5. Silicone neon strip should be placed in a dry and sealed environment. It is suggested that the storage period cannot be too long. Working temperature: -20°C-+45°C; storage temperature: 0°C-+60°C
- 6. In actual applications, 20% of the power supply shall be kept (only 80% of the power is used) to guarantee that sufficient voltage is available to drive the product;
- 7. Attention shall be paid to safe operation. After powering on, it is not allowed to touch the AC power supply to avoid an electric shock;
- 8. On the premise of required direction (the top view is not same as the side view), please do not bend the strip into an arc with a diameter less than 60mm to ensure the longevity and reliability.