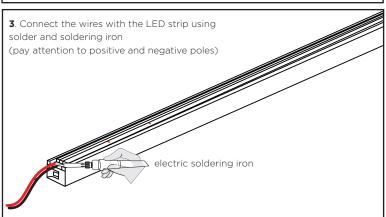

#### **Instructions for Cutting and Soldering:**

#### Notes:

- 1. Only the parts with cutting marks can be cut when it is necessary to cut the silicone neon strip according to the on-site installation length;
- 2. When installing in Channel and in a facing down direction, an adhesive or double sided tape must be applied to prevent Haviflex from falling out of channel.
- 3. Use a 24V DC isolated power supply to drive the silicone neon strip and the ripple wave of constant voltage source shall be less than 5%. It is not allowed to use RC voltage reduction or non-isolated power supply to drive the silicone neon strip.
- 4. When connecting multiple silicone neon strips. Wiring must be done in Parallel.
- Attention should be paid to the positive and negative poles of the wires during installation and whether the power supply conforms to required voltages to avoid damages.
- 5. Silicone neon strip should be placed in a dry and sealed environment. It is suggested that the storage period cannot be too long. Working temperature: -20°C-+45°C; storage temperature: 0°C-+60°C
- 6. In actual applications, 20% of the power supply shall be kept (only 80% of the power is used) to guarantee that sufficient voltage is available to drive the product;
- 7. Attention shall be paid to safe operation. After powering on, it is not allowed to touch the AC power supply to avoid an electric shock;
- 8. On the premise of required direction (the top view is not same as the side view), please do not bend the strip into an arc with a diameter less than 60mm to ensure the longevity and reliability.