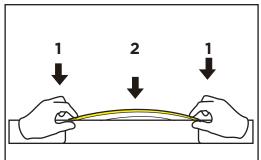

#### **Installation Steps:**

1. When installing the LED strip, install it from both ends at the same time, installation from one direction is prohibited.