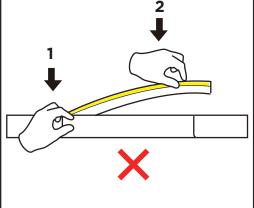

#### **Installation Steps:**

1. When installing the LED strip, install it from both ends at the same time, installation from one direction is prohibited.