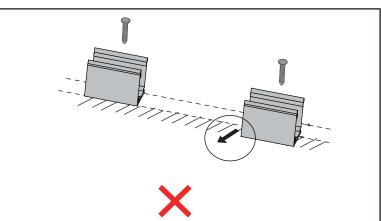

#### **Installation Steps:**

1. When installing the LED strip, install it from both ends at the same time, installation from one direction is prohibited.