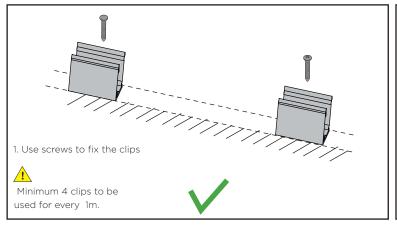

#### **Installation Steps:**

1. When installing the LED strip, install it from both ends at the same time, installation from one direction is prohibited.