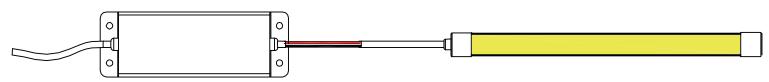

tric shock;
- 8. On the premise of required direction (the top view is not same as the side view), please do not bend the strip into an arc with a diameter less than 60mm to ensure the longevity and reliability.

#### **Product Warranty Description**

- 1. A warranty period of three years is provided for products in normal use. For any faults arising during the period that are confirmed to be quality related by inspection of Havit Lighting, a replacement strip will be offered.
- 2. The warranty does not cover any of the following:
- (1) Any product damage due to usage not allowed in the instructions;
- (2) Any product damage due to disassembling or wrong operations by the user;
- (3) Severe appearance damage or deformation of the product.





## **Sample Wiring Diagrams**

Single Colour





### RGBW with multiple lengths



#### **Notices**

- 1. The products are subject to thermal expansion as a result of the changes in temperature to which they are subject. This thermal expansion must be taken into account in installations subject to a wide range of temperature.
- 2. When cleaning use only water and methylated spirits.
- 3. IP67 protection on the product and the continuous line system.
- 4. Product is not suitable for use in swimming pools and fountains.