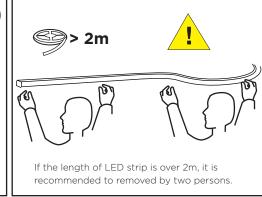

#### **Installation Steps:**

1. When installing the LED strip, install it from both ends at the same time, installation from one direction is prohibited.