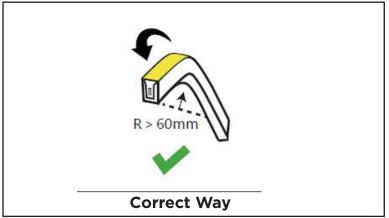

# 

**Top Bend Only** 

#### **Correct Bending Methods:**

#### Notes:

- 1. Only the parts with cutting marks can be cut when it is necessary to cut the silicone neon strip according to the on-site installation length;
- 2. When installing in Channel and in a facing down direction, an adhesive or double sided tape must be applied to prevent Haviflex from falling out of channel.
- 3. Use a 24V DC isolated power supply to drive the silicone neon strip and the ripple wave of constant voltage source shall be less than 5%. It is not allowed to use RC voltage reduction or non-isolated power supply to drive the silicone neon strip.
- 4. When connecting multiple silicone neon strips. Wiring must be done in Parallel.
- Attention should be paid to the positive and negative poles of the wires during installation and whether the power supply conforms to required voltages to avoid damages.
- 5. Silicone neon strip should be placed in a dry and sealed environment. It is suggested that the storage period cannot be too long. Working temperature: -20°C-+45°C; storage temperature: 0°C-+60°C
- 6. In actual applications, 20% of the power supply shall be kept (only 80% of the power is used) to guarantee that sufficient voltage is available to drive the product;
- 7. Attention shall be paid to safe operation. After powering on, it is not allowed to touch the AC power supply to avoid an electric shock;
- 8. On the premise of required direction (the top view is not same as the side view), please do not bend the strip into an arc with a diameter less than 60mm to ensure the longevity and reliability.