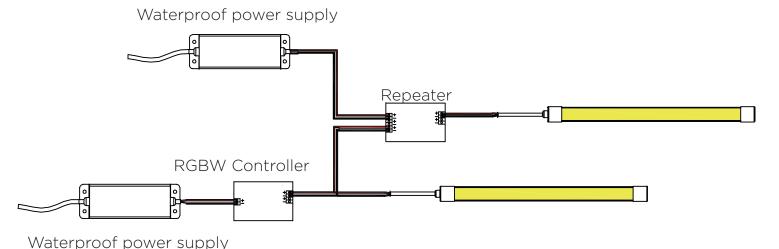

equired direction (the top view is not same as the side view), please do not bend the strip into an arc with a diameter less than 60mm to ensure the longevity and reliability.

#### **Product Warranty Description**

- 1. A warranty period of three years is provided for products in normal use. For any faults arising during the period that are confirmed to be quality related by inspection of Havit Lighting, a replacement strip will be offered.
- 2. The warranty does not cover any of the following:
- (1) Any product damage due to usage not allowed in the instructions;
- (2) Any product damage due to disassembling or wrong operations by the user;
- (3) Severe appearance damage or deformation of the product.





## **Sample Wiring Diagrams**

Single Colour





### RGBW with multiple lengths



#### **Notices**

- 1. The products are subject to thermal expansion as a result of the changes in temperature to which they are subject. This thermal expansion must be taken into account in installations subject to a wide range of temperature.
- 2. When cleaning use only water and methylated spirits.
- 3. IP67 protection on the product and the continuous line system.
- 4. Product is not suitable for use in swimming pools and fountains.