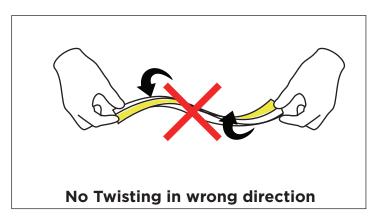

#### **Correct Bending Methods:**

#### Notes:

- 1. Only the parts with cutting marks can be cut when it is necessary to cut the silicone neon strip according to the on-site installation length;
- 2. When installing in Channel and in a facing down direction, an adhesive or double sided tape must be applied to prevent Haviflex from falling out of channel.
- 3. Use a 24V DC isolated power supply to drive the silicone neon strip and the ripple wave of constant voltage source shall be less than 5%. It is not allowed to use RC voltage reduction or non-isolated power supply to drive the silicone neon strip.
- 4. When connecting multiple silicone neon strips. Wiring must be done in Parallel.
- Attention should be paid to the positive and negative poles of the wires during installation and whether the power supply conforms to required voltages to avoid damages.
- 5. Silicone neon strip should be placed in a dry and sealed environment. It is suggested that the storage period cannot be too long. Working temperature: -20°C-+45°C; storage temperature: 0°C-+60°C
- 6. In actual applications, 20% of the power supply shall be kept (only 80% of the power is used) to guarantee that sufficient voltage is available to drive the product;
- 7. Attention shall be paid to safe operation. After powering on, it is not allowed to touch the AC power supply to avoid an electric shock;
- 8. On the premise of required direction (the top view is not same as the side view), please do not bend the strip into an arc with a diameter less than 60mm to ensure the longevity and reliability.