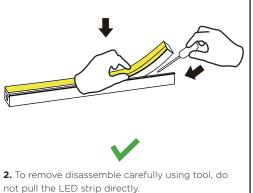

nd use the product in the correct way.

Instructions on accessories are included in these instructions.

Please properly maintain these instructions after reading and understanding it for convenient reference by all users of the product in the future.

Before installation make sure all components are working including the HAVIFLEX and LED Driver.

Connect these while uninstalled, If there is any product that is not working correctly, Please contact shop where items were purchased from to work out next steps. Do not continue to install the product.

# 



**Top Bend Only** 















#### **Correct Bending Methods:**





#### **Installation Steps:**







1. When installing the LED strip, install it from both ends at the same time, installation from one direction is prohibited.















#### **Instructions for Cutting and Soldering:**













#### Notes:

- 1. Only the parts with cutting marks can be cut when it is necessary to cut the silicone neon strip according to the on-site installation length;
- 2. When installing in Channel and in a facing down direction, an adhesive or double sided tape must be applied to prevent Haviflex from falling out of channel.
- 3. Use a 24V DC isolated power supply to drive the silicone neon strip and the ripple wave of constant voltage source shall be less than 5%. It is not allowed to use RC voltage reduction or non-isolated power supply to drive the silicone neon strip.
- 4. When connecting multiple silicone neon strips. Wiring must be done in Parallel.
- Attention should be paid to the positive and negative poles of the