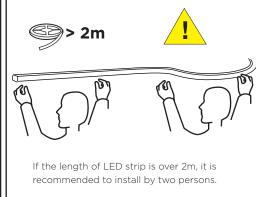

#### **Installation Steps:**

1. When installing the LED strip, install it from both ends at the same time, installation from one direction is prohibited.