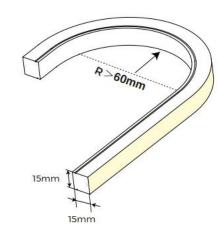

# 

**Top Bend Only** 

#### **Correct Bending Methods:**

#### Notes:

- 1. Only the parts with cutting marks can be cut when it is necessary to cut the silicone neon strip according to the on-site installation length;
- 2. When installing in Channel and in a facing down direction, an adhesive or double sided tape must be applied to prevent Haviflex from falling out of channel.
- 3. Use a 24V DC isolated power supply to drive the silicone neon strip and the ripple wave of constant voltage source shall be less than 5%. It is not allowed to use RC voltage reduction or non-isolated power supply to drive the silicone neon strip.
- 4. When connecting multiple silicone neon strips. Wiring must be done in Parallel.
- Attention should be paid to the positive and negative poles of the wires during installation and whether the power supply conforms to required voltages to avoid damages.
- 5. Silicone neon strip should be placed in a dry and sealed environment. It is suggested that the storage period cannot be too long. Working temperature: -20°C-+45°C; storage temperature: 0°C-+60°C
- 6. In actual applications, 20% of the power supply shall be kept (only 80% of the power is used) to guarantee that sufficient voltage is available to drive the product;
- 7. Attention shall be paid to safe operation. After powering on, it is not allowed to touch the AC power supply to avoid an electric shock;
- 8. On the premise of required direction (the top view is not same as the side view), please do not bend the strip into an arc with a diameter less than 60mm to ensure the longevity and reliability.