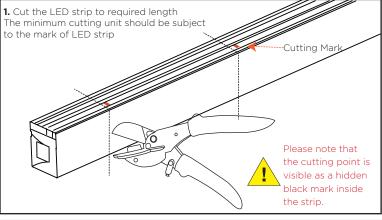

#### **Instructions for Cutting and Soldering:**

#### Notes:

- 1. Only the parts with cutting marks can be cut when it is necessary to cut the silicone neon strip according to the on-site installation length;
- 2. When installing in Channel and in a facing down direction, an adhesive or double sided tape must be applied to prevent Haviflex from falling out of channel.
- 3. Use a 24V DC isolated power supply to drive the silicone neon strip and the ripple wave of constant voltage source shall be less than 5%. It is not allowed to use RC voltage reduction or non-isolated power supply to drive the silicone neon strip.
- 4. When connecting multiple silicone neon strips. Wiring must be done in Parallel.
- Attention should be paid to the positive and negative poles of the wires during installation and whether the power supply conforms to required voltages to avoid damages.
- 5. Silicone neon strip should be placed in a dry and sealed environment. It is suggested that the storage period cannot be too long. Working temperature: -20°C-+45°C; storage temperature: 0°C-+60°C
- 6. In actual applications, 20% of the power supply shall be kept (only 80% of the power is used) to guarantee that sufficient voltage is available to drive the product;
- 7. Attention shall be paid to safe operation. After powering on, it is not allowed to touch the AC power supply to avoid an electric shock;
- 8. On the premise of required direction (the top view is not same as the side view), please do not bend the strip into an arc with a diameter less than 60mm to ensure the longevity and reliability.