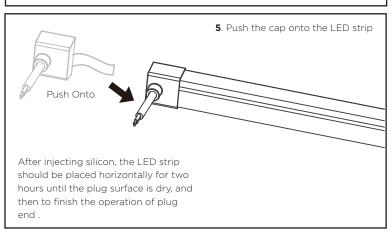

#### **Instructions for Cutting and Soldering:**

#### Notes:

- 1. Only the parts with cutting marks can be cut when it is necessary to cut the silicone neon strip according to the on-site installation length;
- 2. When installing in Channel and in a facing down direction, an adhesive or double sided tape must be applied to prevent Haviflex from falling out of channel.
- 3. Use a 24V DC isolated power supply to drive the silicone neon strip and the ripple wave of constant voltage source shall be less than 5%. It is not allowed to use RC voltage reduction or non-isolated power supply to drive the silicone neon strip.
- 4. When connecting multiple silicone neon strips. Wiring must be done in Parallel.
- Attention should be paid to the positive and negative poles of the wires during installation and whether the power supply conforms to required voltages to avoid damages.
- 5. Silicone neon strip should be placed in a dry and sealed environment. It is suggested that the storage period cannot be too long. Working temperature: -20°C-+45°C; storage temperature: 0°C-+60°C
- 6. In actual applications, 20% of the power supply shall be kept (only 80% of the power is used) to guarantee that sufficient voltage is available to drive the product;
- 7. Attention shall be paid to safe operation. After powering on, it is not allowed to touch the AC power supply to avoid an electric shock;
- 8. On the premise of required direction (the top view is not same as the side view), please do not bend the strip into an arc with a diameter less than 60mm to ensure the longevity and reliability.