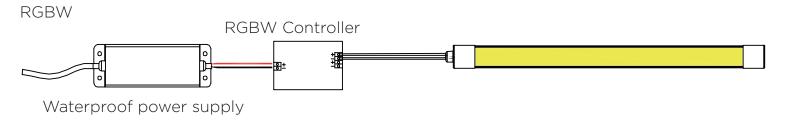

ic shock;
- 8. On the premise of required direction (the top view is not same as the side view), please do not bend the strip into an arc with a diameter less than 60mm to ensure the longevity and reliability.

#### **Product Warranty Description**

- 1. A warranty period of three years is provided for products in normal use. For any faults arising during the period that are confirmed to be quality related by inspection of Havit Lighting, a replacement strip will be offered.
- 2. The warranty does not cover any of the following:
- (1) Any product damage due to usage not allowed in the instructions;
- (2) Any product damage due to disassembling or wrong operations by the user;
- (3) Severe appearance damage or deformation of the product.





## **Sample Wiring Diagrams**

Single Colour





### RGBW with multiple lengths



#### **Notices**

- 1. The products are subject to thermal expansion as a result of the changes in temperature to which they are subject. This thermal expansion must be taken into account in installations subject to a wide range of temperature.
- 2. When cleaning use only water and methylated spirits.
- 3. IP67 protection on the product and the continuous line system.
- 4. Product is not suitable for use in swimming pools and fountains.