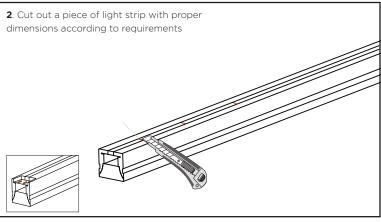

#### **Instructions for Cutting and Soldering:**

#### Notes:

- 1. Only the parts with cutting marks can be cut when it is necessary to cut the silicone neon strip according to the on-site installation length;
- 2. When installing in Channel and in a facing down direction, an adhesive or double sided tape must be applied to prevent Haviflex from falling out of channel.
- 3. Use a 24V DC isolated power supply to drive the silicone neon strip and the ripple wave of constant voltage source shall be less than 5%. It is not allowed to use RC voltage reduction or non-isolated power supply to drive the silicone neon strip.
- 4. When connecting multiple silicone neon strips. Wiring must be done in Parallel.
- Attention should be paid to the positive and negative poles of the wires during installation and whether the power supply conforms to required voltages to avoid damages.
- 5. Silicone neon strip should be placed in a dry and sealed environment. It is suggested that the storage period cannot be too long. Working temperature: -20°C-+45°C; storage temperature: 0°C-+60°C
- 6. In actual applications, 20% of the power supply shall be kept (only 80% of the power is used) to guarantee that sufficient voltage is available to drive the product;
- 7. Attention shall be paid to safe operation. After powering on, it is not allowed to touch the AC power supply to avoid an electric shock;
- 8. On the premise of required direction (the top view is not same as the side view), please do not bend the strip into an arc with a diameter less than 60mm to ensure the longevity and reliability.