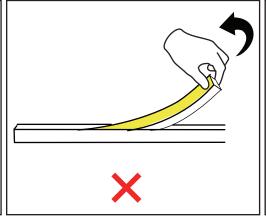

use the product in the correct way.

Instructions on accessories are included in these instructions.

Please properly maintain these instructions after reading and understanding it for convenient reference by all users of the product in the future.

Before installation make sure all components are working including the HAVIFLEX and LED Driver.

Connect these while uninstalled, If there is any product that is not working correctly, Please contact shop where items were purchased from to work out next steps. Do not continue to install the product.

# 



**Top Bend Only** 















#### **Correct Bending Methods:**





#### **Installation Steps:**







1. When installing the LED strip, install it from both ends at the same time, installation from one direction is prohibited.















#### **Instructions for Cutting and Soldering:**













#### Notes:

- 1. Only the parts with cutting marks can be cut when it is necessary to cut the silicone neon strip according to the on-site installation length;
- 2. When installing in Channel and in a facing down direction, an adhesive or double sided tape must be applied to prevent Haviflex from falling out of channel.
- 3. Use a 24V DC isolated power supply to drive the silicone neon strip and the ripple wave of constant voltage source shall be less than 5%. It is not allowed to use RC voltage reduction or non-isolated power supply to drive the silicone neon strip.
- 4. When connecting multiple silicone neon strips. Wiring must be done in Parallel.
- Attention should be paid to the positive and negative poles of the w