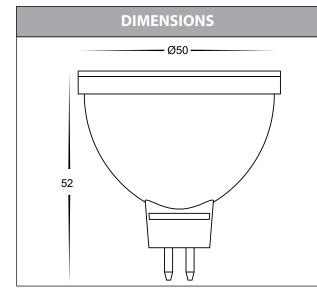

## Adjustable Beam Angle LED Globe

| PRODUCT SPECIFICATIONS |                     |  |  |  |  |
|------------------------|---------------------|--|--|--|--|
| Material               | Plastic             |  |  |  |  |
| Colour                 | White               |  |  |  |  |
| IP Rating              | IP20                |  |  |  |  |
| Lamp Base              | MR16                |  |  |  |  |
| Colour Temp.           | 2700k               |  |  |  |  |
| CRI:                   | >80                 |  |  |  |  |
| Wiring                 | Parallel            |  |  |  |  |
| Dimmable               | No                  |  |  |  |  |
| Warranty               | 2 Years Replacement |  |  |  |  |