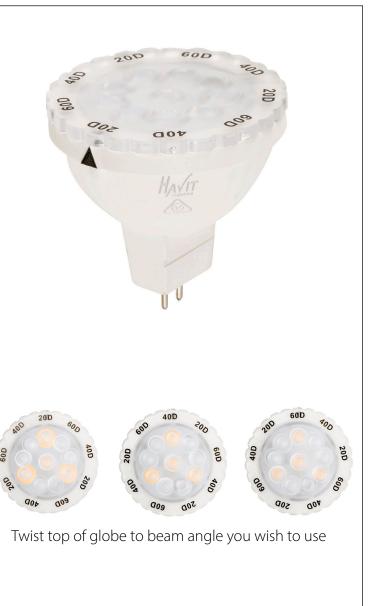

## Adjustable Beam Angle LED Globe

| PRODUCT SPECIFICATIONS |                     |  |  |  |  |
|------------------------|---------------------|--|--|--|--|
| Material               | Plastic             |  |  |  |  |
| Colour                 | White               |  |  |  |  |
| IP Rating              | IP20                |  |  |  |  |
| Lamp Base              | MR16                |  |  |  |  |
| Colour Temp.           | 2700k               |  |  |  |  |
| CRI:                   | >80                 |  |  |  |  |
| Wiring                 | Parallel            |  |  |  |  |
| Dimmable               | No                  |  |  |  |  |
| Warranty               | 2 Years Replacement |  |  |  |  |

| IMAGE | PART<br>NUMBER | COLOUR<br>TEMP | LUMENS | INPUT<br>VOLTAGE | BEAM<br>ANGLE           | INCLUDED LED |
|-------|----------------|----------------|--------|------------------|-------------------------|--------------|
| Index | HV9559W        | 2700k          | 500lm  | 12v DC           | Adjustable<br>20/40/60° | 6w MR16 LED  |