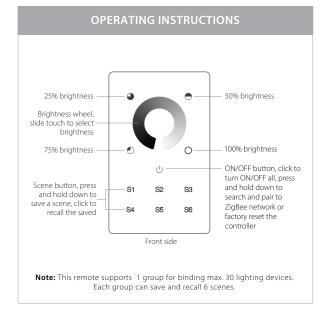

## Zigbee Single Colour LED Touch Panel Wall Controller



## PRODUCT SPECIFICATIONS

Material: Plastic + Glass

Colour: White

**LED Strip Type:** Single Colour

No. of Zones: 1

Input Voltage: 240v

Output Signal: 2.4Ghz

Transmitting Range: Up to 30m

IP Rating: IP20

**Dimmable:** Yes (0.1% - 100%

Warranty: 2 Years Replacement\*\*











## **Product Ordering**





\*\* See Warranty Terms and Conditions for more information

For more information contact Havit Lighting

ADDRESS: 143 Beauchamp Road Matraville NSW 2036 Australia Tel: 02 9381 8300 Fax: 02 9666 8881 Email: sales@havit.com.au web: www.havit.com.au