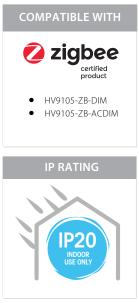

IP Rating: IP20

**Dimmable:** Yes (0.1% - 100%

Warranty: 2 Years Replacement\*\*