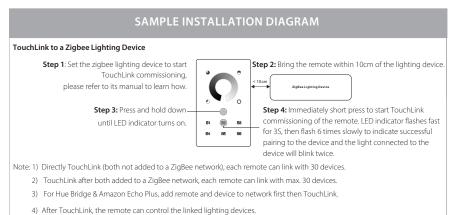

## Zigbee Single Colour LED Touch Panel Wall Controller



## PRODUCT SPECIFICATIONS

Material: Plastic + Glass

Colour: White

**LED Strip Type:** Single Colour

No. of Zones: 1

Input Voltage: 240v

Output Signal: 2.4Ghz

Transmitting Range: Up to 30m

IP Rating: IP20

**Dimmable:** Yes (0.1% - 100%

Warranty: 2 Years Replacement\*\*











## **Product Ordering**





\*\* See Warranty Terms and Conditions for more information

For more information contact Havit Lighting

ADDRESS: 143 Beauchamp Road Matraville NSW 2036 Australia Tel: 02 9381 8300 Fax: 02 9666 8881 Email: sales@havit.com.au web: www.havit.com.au