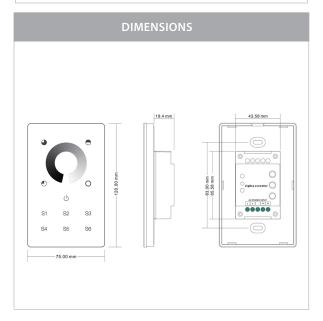

## PRODUCT SPECIFICATIONS

Material: Plastic + Glass

Colour: White

**LED Strip Type:** Single Colour

No. of Zones: 1

Input Voltage: 240v

Output Signal: 2.4Ghz

Transmitting Range: Up to 30m

IP Rating: IP20

**Dimmable:** Yes (0.1% - 100%

Warranty: 2 Years Replacement\*\*