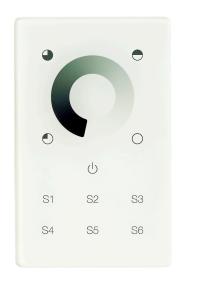

## Zigbee Single Colour LED Touch Panel Wall Controller

## PRODUCT SPECIFICATIONS

Material: Plastic + Glass

Colour: White

**LED Strip Type:** Single Colour

No. of Zones: 1

Input Voltage: 240v

Output Signal: 2.4Ghz

Transmitting Range: Up to 30m

IP Rating: IP20

**Dimmable:** Yes (0.1% - 100%

Warranty: 2 Years Replacement\*\*