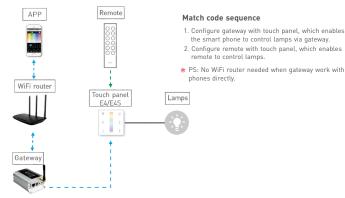

### Match Code Sequence

#### Match code between touch panel & gateway

2. Click the corresponding RGRW zone on mobile phone, then touch the color screen, match successfully.