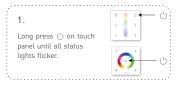

#### Match Code between Touch Panel & Remote

Press any key on F4 remote (or the matching zone key on F8), the status light stop flicking, match successfully.