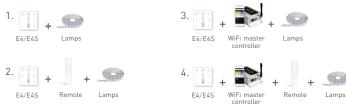

## **Application Composition**

Mode

Static red

Static green

Static blue

Static yellow

Static purple

(only close RGB)

## RF wireless wiring

F4/F4S