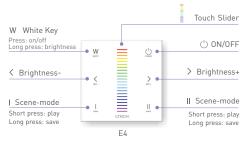

#### **Key Functions:**

E4 panel's 2 scene-mode keys are corresponding with WiFi-106 gateway APP's 1 & 2 scene-mode key, the scenes can be changed by APP or panel.

\* When blue status light of (') key is on, long press (') to turn on/off buzzer. When white status light of  $\circlearrowleft$  key is on, long press  $\circlearrowleft$  to match code.