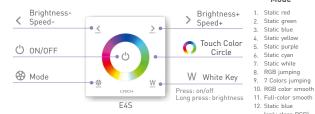

#### **Key Functions:**

E4 panel's 2 scene-mode keys are corresponding with WiFi-106 gateway APP's 1 & 2 scene-mode key, the scenes can be changed by APP or panel.

\* When blue status light of (') key is on, long press (') to turn on/off buzzer. When white status light of  $\circlearrowleft$  key is on, long press  $\circlearrowleft$  to match code.

## **Application Composition**

Mode

Static red

Static green

Static blue

Static yellow

Static purple

(only close RGB)

Static cyan Static white RGB jumping