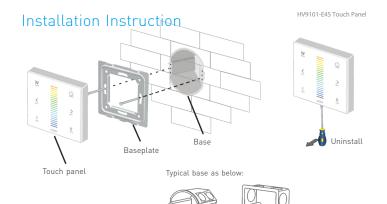

HV9101-E4S Touch Panel HV9101-E4S Touch Panel



# E Series Touch Panel



Manual www.havit.com.au



HV9101-E4S Touch Panel

- 2 in 1 function: RF wireless control and PWM power output.
- Power output, lamps can be connected directly, easy and convenient.
- Touch keys with chord and LED indicator.
- Adopts capacitive touch control technology on the full color panel, makes LED color selection more user-friendly.
- Touch panel can be controlled by remote directly or smart phone if add a gateway.

#### Technical Specs

Input Voltage: 12-24Vdc Working Temp.: -20°C~55°C

Wireless Frequency: RF 2.4GHz Dimensions: L86×W86×H36[mm]

Current Load: 3A×4CH Max. 12A Package Size: L113×W112×H50(mm)

Output Power: (0~36W...72W)×4CH Max, 288W Weight(G.W.): 225q

Unit: mm









European style





86 size

#### **Key Functions:**



E4 panel's 2 scene-mode keys are corresponding with WiFi-106 gateway APP's 1 & 2 scene-mode key, the scenes can be changed by APP or panel.



\* When blue status light of (') key is on, long press (') to turn on/off buzzer. When white status light of  $\circlearrowleft$  key is on, long press  $\circlearrowleft$  to match code.

### Match Code Sequence



## **Application Composition**



Mode

Static red

Static green

Static blue

Static yellow

Static purple

(only close RGB)

Static cyan Static white RGB jumping

#### Wiring Diagram



## RF wireless wiring



F4/F4S

#### \* Touch panels can be sync controlled by multi remotes, please refer to the manual of remote's usage.

#### Match Code between Touch Panel & Remote



Press