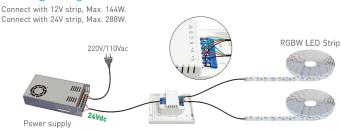

eless Frequency: RF 2.4GHz Dimensions: L86×W86×H36[mm]

Current Load: 3A×4CH Max. 12A Package Size: L113×W112×H50(mm)

Output Power: (0~36W...72W)×4CH Max, 288W Weight(G.W.): 225q

Unit: mm









European style





86 size

#### **Key Functions:**



E4 panel's 2 scene-mode keys are corresponding with WiFi-106 gateway APP's 1 & 2 scene-mode key, the scenes can be changed by APP or panel.



\* When blue status light of (') key is on, long press (') to turn on/off buzzer. When white status light of  $\circlearrowleft$  key is on, long press  $\circlearrowleft$  to match code.

### Match Code Sequence



## **Application Composition**



Mode

Static red

Static green

Static blue

Static yellow

Static purple

(only close RGB)

Static cyan Static white RGB jumping

#### Wiring Diagram



## RF wireless wiring



F4/F4S

#### \* Touch panels can be sync controlled by multi remotes, please refer to the manual of remote's usage.

#### Match Code between Touch Panel & Remote



Press any key on F4 remote (or the matching zone key on F8), the status light stop flicking, match successfully.

#### Match code between touch panel & gateway



2. Click the corresponding RGRW zone on mobile phone, then touch the color screen, match successfully.

#### Clear code:



Press the bottom two key on touch panel simultaneously for 5 seconds, the status light flicker several times, clear code

\* Please match/clear code when panel is on (white status light of (1) key is on).