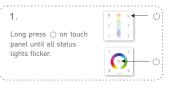

#### Match Code between Touch Panel & Remote

Press any key on F4 remote (or the matching zone key on F8), the status light stop flicking, match successfully.