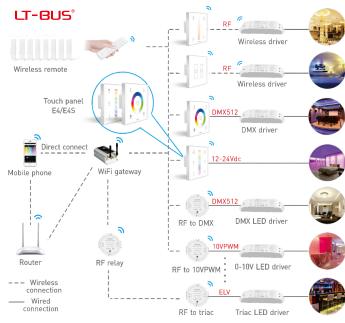

## **Application Composition**

Mode

Static red

Static green

Static blue

Static yellow

Static purple

(only close RGB)

#### Wiring Diagram

## RF wireless wiring

F4/F4S