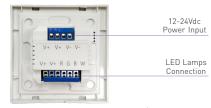

HV9101-E4S Touch Panel HV9101-E4S Touch Panel



# E Series Touch Panel



Manual www.havit.com.au



HV9101-E4S Touch Panel

- 2 in 1 function: RF wireless control and PWM power output.
- Power output, lamps can be connected directly, easy and convenient.
- Touch keys with chord and LED indicator.
- Adopts capacitive touch control technology on the full color panel, makes LED color selection more user-friendly.
- Touch panel can be controlled by remote directly or smart phone if add a gateway.

#### Technical Specs

Input Voltage: 12-24Vdc Working Temp.: -20°C~55°C

Wireless Frequency: RF 2.4GHz Dimensions: L86×W86×H36[mm]

Current Load: 3A×4CH Max. 12A Package Size: L113×W112×H50(mm)

Output Power: (0~36W...72W)×4CH Max, 288W Weight(G.W.): 225q

Unit: mm









European style





86 size

#### **Key Functions:**



E4 panel's 2 scene-mode keys are corresponding with WiFi-106 gateway APP's 1 & 2 scene-mode key, the scenes can be changed by APP or panel.



\* When blue status light of (') key is on, long press (') to turn on/off buzzer. When white status light of  $\circlearrowleft$  key is on, long press  $\circlearrowleft$  to match code.

### Match Code Sequence



## **Application Composition**



Mode

Static red

Static green

Static blue

Static yellow

Static purple

(only close RGB)

Static cyan Static white RGB jumping

#### Wiring Diagram



## RF wireless wiring



F4/F4S

#### \* Touch panels can be sync controlled by multi remotes, please refer to the manual of remote's usage.

#### Match Code between Touch Panel & Remote



Press any key on F4 remot