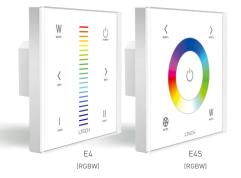

# E Series Touch Panel

Manual www.havit.com.au

HV9101-E4S Touch Panel

- 2 in 1 function: RF wireless control and PWM power output.
- Power output, lamps can be connected directly, easy and convenient.
- Touch keys with chord and LED indicator.
- Adopts capacitive touch control technology on the full color panel, makes LED color selection more user-friendly.
- Touch panel can be controlled by remote directly or smart phone if add a gateway.

#### **Key Functions:**

E4 panel's 2 scene-mode keys are corresponding with WiFi-106 gateway APP's 1 & 2 scene-mode key, the scenes can be changed by APP or panel.

\* When blue status light of (') key is on, long press (') to turn on/off buzzer. When white status light of  $\circlearrowleft$  key is on, long press  $\circlearrowleft$  to match code.