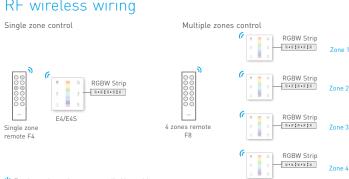

## RF wireless wiring

F4/F4S

#### \* Touch panels can be sync controlled by multi remotes, please refer to the manual of remote's usage.