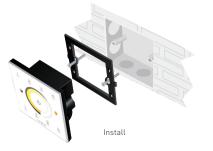

emperature Touch Panel Working Temp.: -30°C~55°C Input Voltage: 100~240Vac Package Size: L113×W112×H50(mm) Output Signal: RF 2.4GHz. DMX512 Weight(G.W.): 225g Control Mode: 4 Zones Control

#### R4-5A CV Receiver

Working Temp.: -30°C~55°C Input Voltage: 5~24Vdc Max Current Load: 5A × 4CH Max. 20A Dimensions L175×W44×H30(mm) Package Size: L178×W48×H33(mm) Max Output Power: 100W/240W/480W(5V/12V/24V) Wireless Signal: 2.4GHz Weight(G.W.): 150g

#### R4-CC CC Receiver

Output Power:

Input Voltage: 12~48Vdc Working Temp.: -30°C~55°C Output Voltage: 3~46Vdc Dimensions: L175×W44×H30(mm) Output Current: CC 350/700/1050mA×4CH Package Size: L178×W48×H33(mm)

1.05W~48.3W×4CH Max 193.2W

Wireless Signal: 2.4GHz

Note: Receiver is sold separately.



Weight(G.W.):

#### 3. Installation Instruction:





### 4. Key Functions:



\* Long press  $\circlearrowleft$  to turn on/off the tone.

### 5. Terminals:



The Running Light

(Operation Table)

OFF OFF OFF ON ON ON

350mA 700mA 1050mA

## 7. Match/Clear Code between Touch Panel & Receiver:

Match code: Short press "ID learning button" on the R4-5A/R4-CC receiver, the running light keeps on. Then press the matching zone key on the touch panel, the running light flicker several times, match successfully.

Clear code: Long press "ID learning button" on the R4-5A/R4-CC receiver for 5s, the running light flicker several times, deactivate the matching successfully.

Attn: Multiple receivers could be synced to each zone.

8. Wireless Wiring Diagram:



\_\_\_\_

9. DMX Wiring Diagram:



HV9101-DX7 Color Temperature Touch Panel