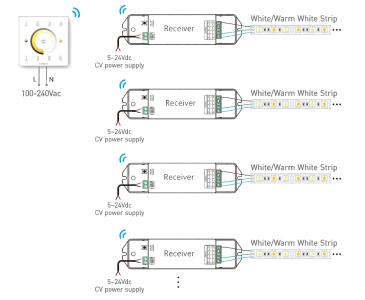

8. Wireless Wiring Diagram:

\_\_\_\_

9. DMX Wiring Diagram:

HV9101-DX7 Color Temperature Touch Panel

#### R4-5A CV Receiver

Working Temp.: -30°C~55°C Input Voltage: 5~24Vdc Max Current Load: 5A × 4CH Max. 20A Dimensions L175×W44×H30(mm) Package Size: L178×W48×H33(mm) Max Output Power: 100W/240W/480W(5V/12V/24V) Wireless Signal: 2.4GHz Weight(G.W.): 150g

#### R4-CC CC Receiver

Output Power:

Input Voltage: 12~48Vdc Working Temp.: -30°C~55°C Output Voltage: 3~46Vdc Dimensions: L175×W44×H30(mm) Output Current: CC 350/700/1050mA×4CH Package Size: L178×W48×H33(mm)