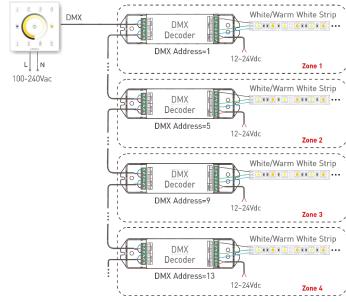

8. Wireless Wiring Diagram:

\_\_\_\_

9. DMX Wiring Diagram:

HV9101-DX7 Color Temperature Touch Panel