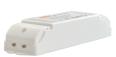

#### R4-5A CV Receiver

Working Temp.: -30°C~55°C Input Voltage: 5~24Vdc Max Current Load: 5A × 4CH Max. 20A Dimensions L175×W44×H30(mm) Package Size: L178×W48×H33(mm) Max Output Power: 100W/240W/480W(5V/12V/24V) Wireless Signal: 2.4GHz Weight(G.W.): 150g

#### R4-CC CC Receiver

Output Power:

Input Voltage: 12~48Vdc Working Temp.: -30°C~55°C Output Voltage: 3~46Vdc Dimensions: L175×W44×H30(mm) Output Current: CC 350/700/1050mA×4CH Package Size: L178×W48×H33(mm)

1.05W~48.3W×4CH Max 193.2W

Wireless Signal: 2.4GHz

Note: Receiver is sold separately.

Weight(G.W.):