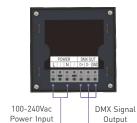

#### 1. Technical Specs:

Color Temperature Touch Panel Working Temp.: -30°C~55°C Input Voltage: 100~240Vac Package Size: L113×W112×H50(mm) Output Signal: RF 2.4GHz. DMX512 Weight(G.W.): 225g Control Mode: 4 Zones Control

8. Wireless Wiring Diagram:

\_\_\_\_

9. DMX Wiring Diagram:

HV9101-DX7 Color Temperature Touch Panel