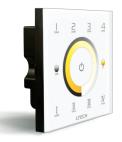

# Series Touch Panel

#### 1. Technical Specs:

Color Temperature Touch Panel Working Temp.: -30°C~55°C Input Voltage: 100~240Vac Package Size: L113×W112×H50(mm) Output Signal: RF 2.4GHz. DMX512 Weight(G.W.): 225g Control Mode: 4 Zones Control

### 4. Key Functions:

\* Long press  $\circlearrowleft$  to turn on/off the tone.