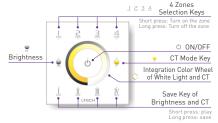

### 4. Key Functions:

\* Long press  $\circlearrowleft$  to turn on/off the tone.

### 5. Terminals:

The Running Light

(Operation Table)

OFF OFF OFF ON ON ON

350mA 700mA 1050mA