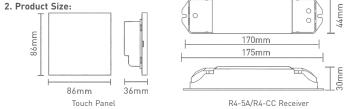

#### 1. Technical Specs:

Color Temperature Touch Panel Working Temp.: -30°C~55°C Input Voltage: 100~240Vac Package Size: L113×W112×H50(mm) Output Signal: RF 2.4GHz. DMX512 Weight(G.W.): 225g Control Mode: 4 Zones Control

#### R4-5A CV Receiver

Working Temp.: -30°C~55°C Input Voltage: 5~24Vdc Max Current Load: 5A × 4CH Max. 20A Dimensions L175×W44×H30(mm) Package Size: L178×W48×H33(mm) Max Output Power: 100W/240W/480W(5V/12V/24V) Wireless Signal: 2.4GHz Weight(G.W.): 150g

#### R4-CC CC Receiver

Output Power:

Input Voltage: 12~48Vdc Working Temp.: -30°C~55°C Output Voltage: 3~46Vdc Dimensions: L175×W44×H30(mm) Output Current: CC 350/700/1050mA×4CH Package Size: L178×W48×H33(mm)