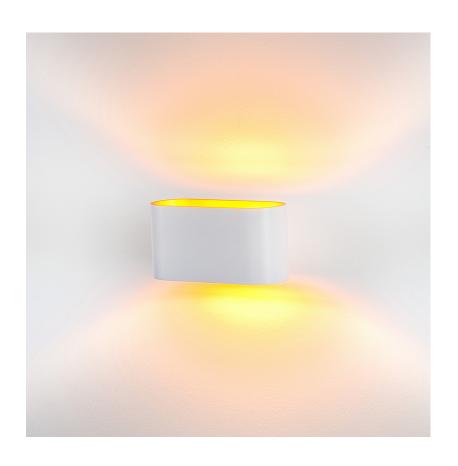

## Aluminium White LED Wall Lights

PRODUCT SPECIFICATIONS

Name: Concept

Material: Aluminium

Colour: White with Gold insert

**IP Rating:** IP20

Lamp Base: G9

**CRI:** ≥80