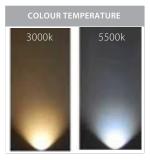

## **Product Ordering**

| IMAGE | PART NUMBER | COLOURTEMP | LUMENS | INPUT     | BEAM ANGLE | INCLUDED LED |
|-------|-------------|------------|--------|-----------|------------|--------------|
|       | HV8028C-WHT | 5500k      | 130lm  | - 240v AC | 120°       | 2w G9 LED    |
|       | HV8028W-WHT | 3000k      | 120lm  |           |            |              |