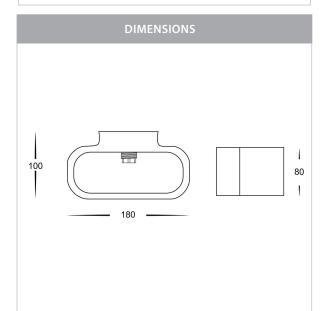

## Aluminium White LED Wall Lights



PRODUCT SPECIFICATIONS

Name: Concept

Material: Aluminium

Colour: White with Gold insert

**IP Rating:** IP20

Lamp Base: G9

**CRI:** ≥80

Wiring: Parallel

Dimmable: No

Warranty: 2 Years Replacement\*\*











## **Product Ordering**

| IMAGE | PART NUMBER | COLOURTEMP | LUMENS | INPUT     | BEAM ANGLE | INCLUDED LED |
|-------|-------------|------------|--------|-----------|------------|--------------|
|       | HV8028C-WHT | 5500k      | 130lm  | - 240v AC | 120°       | 2w G9 LED    |
|       | HV8028W-WHT | 3000k      | 120lm  |           |            |              |

- \* Lumen output measured at source
- \*\* See Warranty Terms and Conditions for more information