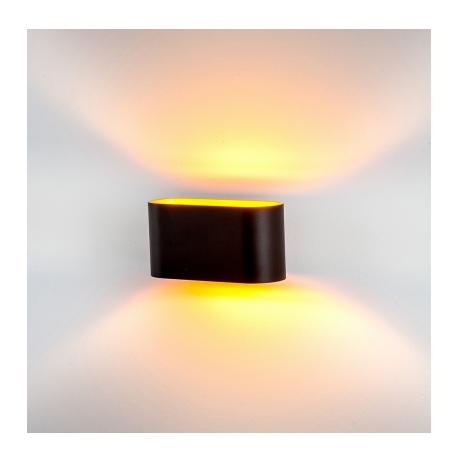

## Aluminium Black LED Wall Lights

PRODUCT SPECIFICATIONS

Name: Concept

Material: Aluminium

Colour: Black with Gold insert

IP Rating: IP20

Lamp Base: G9

**CRI:** ≥80