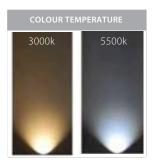

## **Product Ordering**

| IMAGE | PART NUMBER | COLOURTEMP | LUMENS | INPUT     | BEAM ANGLE | INCLUDED LED |
|-------|-------------|------------|--------|-----------|------------|--------------|
|       | HV8028C-BLK | 5500k      | 130lm  | - 240v AC | 120°       | 2w G9 LED    |
|       | HV8028W-BLK | 3000k      | 120lm  |           |            |              |