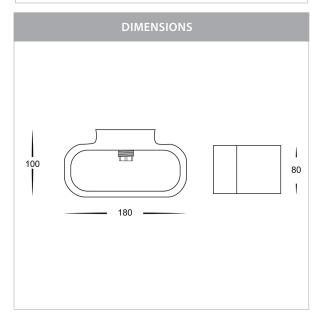

## Aluminium Black LED Wall Lights

PRODUCT SPECIFICATIONS

Name: Concept

Material: Aluminium

Colour: Black with Gold insert

IP Rating: IP20

Lamp Base: G9

**CRI:** ≥80