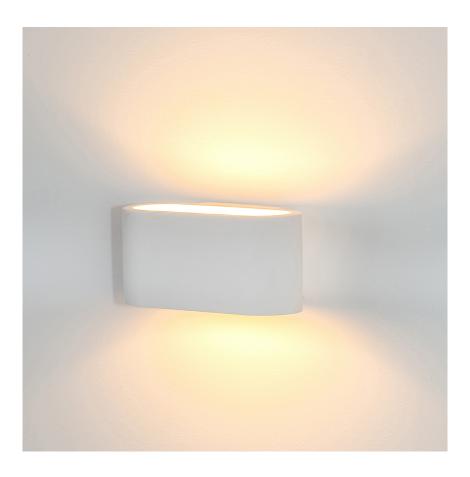

## Plaster LED Wall Lights

**PRODUCT SPECIFICATIONS** 

Name: Concept

**Material:** Plaster + Aluminium

Colour: White

**IP Rating: IP20** 

Lamp Base: G9

**CRI:** ≥80