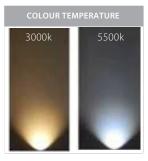

## **Product Ordering**

| IMAGE | PART NUMBER | COLOUR TEMP | LUMENS | INPUT     | BEAM ANGLE | INCLUDED LED |
|-------|-------------|-------------|--------|-----------|------------|--------------|
|       | HV8027C     | 5500k       | 130lm  | - 240v AC | 120°       | 2w G9 LED    |
|       | HV8027W     | 3000k       | 120lm  |           |            |              |