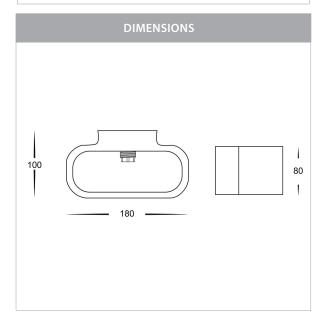

## Plaster LED Wall Lights

**PRODUCT SPECIFICATIONS** 

Name: Concept

**Material:** Plaster + Aluminium

Colour: White

**IP Rating: IP20** 

Lamp Base: G9

**CRI:** ≥80