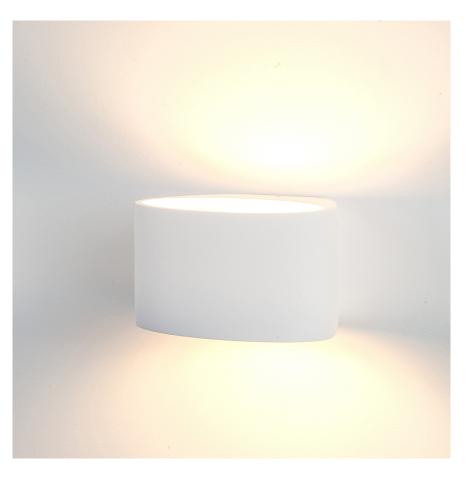

## Plaster LED Wall Lights

**PRODUCT SPECIFICATIONS** 

Name: Arc Large

Material: Plaster + Aluminium

Colour: White

IP Rating: IP20

Lamp Base: E14

**CRI:** ≥80