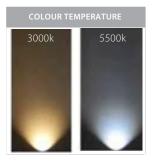

## **Product Ordering**

| IMAGE | PART NUMBER | COLOURTEMP | LUMENS | INPUT     | BEAM ANGLE | INCLUDED LED |
|-------|-------------|------------|--------|-----------|------------|--------------|
|       | HV8026C     | 5500k      | 240lm  | - 240v AC | 120°       | 3w E14 LED   |
|       | HV8026W     | 3000k      | 220lm  |           | 120        |              |