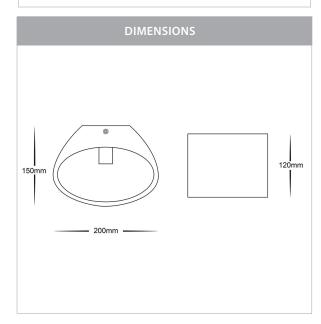

## Plaster LED Wall Lights

**PRODUCT SPECIFICATIONS** 

Name: Arc Large

Material: Plaster + Aluminium

Colour: White

IP Rating: IP20

Lamp Base: E14

**CRI:** ≥80