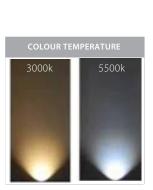

## **Product Ordering**

| IMAGE | PART NUMBER | COLOUR TEMP | LUMENS | INPUT     | BEAM ANGLE | INCLUDED LED |
|-------|-------------|-------------|--------|-----------|------------|--------------|
|       | HV8025C     | 5500k       | 130lm  | - 240v AC | 120°       | 2w G9 LED    |
|       | HV8025W     | 3000k       | 120lm  |           |            |              |