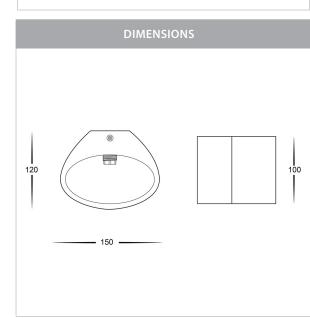

## Plaster LED Wall Lights

PRODUCT SPECIFICATIONS

Name: Arc Small

Material: Plaster + Aluminium

Colour: White

IP Rating: IP20

Lamp Base: G9

**CRI:** ≥80