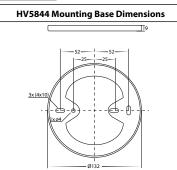

## Nella Surface Mounted Downlight Installation Instructions

| Product Specifications |                                               |                 |                                               |                 |                                               |             |                                               |             |
|------------------------|-----------------------------------------------|-----------------|-----------------------------------------------|-----------------|-----------------------------------------------|-------------|-----------------------------------------------|-------------|
| Model No.              | HV5841S-BLK                                   | HV5841S-WHT     | HV5842S-BLK                                   | HV5842S-WHT     | HV5843S-BLK                                   | HV5843S-WHT | HV5844S-BLK                                   | HV5844S-WHT |
|                        | HV5841S-BLK-EXT                               | HV5841S-WHT-EXT | HV5842S-BLK-EXT                               | HV5842S-WHT-EXT |                                               |             |                                               |             |
| Name                   | Nella Baffled                                 |                 |                                               |                 |                                               |             |                                               |             |
| Material               | Aluminium                                     |                 |                                               |                 |                                               |             |                                               |             |
| Colour                 | Black                                         | White           | Black                                         | White           | Black                                         | White       | Black                                         | White       |
| IP Rating              | IP54                                          |                 |                                               |                 |                                               |             |                                               |             |
| Input Voltage          | 240v                                          |                 |                                               |                 |                                               |             |                                               |             |
| Protection Class       | 1 (Requires Earth)                            |                 |                                               |                 |                                               |             |                                               |             |
| Lamp Base              | Built in LED                                  |                 |                                               |                 |                                               |             |                                               |             |
| Lamp Wattage           | 1x 7w                                         |                 | 1x 12w                                        |                 | 1x 18w                                        |             | 1x 24w                                        |             |
| ColourTemp             | 5-Colour - 2700k, 3000k , 4000k, 5000k, 5700k |                 | 5-Colour - 2700k, 3000k , 4000k, 5000k, 5700k |                 | 5-Colour - 2700k, 3000k , 4000k, 5000k, 5700k |             | 5-Colour - 2700k, 3000k , 4000k, 5000k, 5700k |             |
| Lumens                 | 499lm, 512lm, 558lm, 593lm, 601lm             |                 | 688lm, 840lm, 916lm, 931lm, 1004lm            |                 | 1371lm, 1410lm, 1518lm, 1600lm ,1617lm        |             | 1554lm, 1638lm, 1796lm, 1893lm, 1968lm        |             |
| CRI                    | >80                                           |                 |                                               |                 |                                               |             |                                               |             |
| Wiring                 | Parallel                                      |                 |                                               |                 |                                               |             |                                               |             |
| Dimmable               | Yes - Triac Dimmable                          |                 |                                               |                 |                                               |             |                                               |             |
| Warranty               | 3 Years Replacement*                          |                 |                                               |                 |                                               |             |                                               |             |