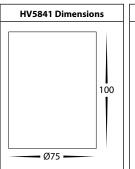

## Nella Surface Mounted Downlight Installation Instructions

| Product Specifications |                                               |                 |                                               |                 |                                               |             |                                               |             |
|------------------------|-----------------------------------------------|-----------------|-----------------------------------------------|-----------------|-----------------------------------------------|-------------|-----------------------------------------------|-------------|
| Model No.              | HV5841S-BLK                                   | HV5841S-WHT     | HV5842S-BLK                                   | HV5842S-WHT     | HV5843S-BLK                                   | HV5843S-WHT | HV5844S-BLK                                   | HV5844S-WHT |
|                        | HV5841S-BLK-EXT                               | HV5841S-WHT-EXT | HV5842S-BLK-EXT                               | HV5842S-WHT-EXT |                                               |             |                                               |             |
| Name                   | Nella Baffled                                 |                 |                                               |                 |                                               |             |                                               |             |
| Material               | Aluminium                                     |                 |                                               |                 |                                               |             |                                               |             |
| Colour                 | Black                                         | White           | Black                                         | White           | Black                                         | White       | Black                                         | White       |
| IP Rating              | IP54                                          |                 |                                               |                 |                                               |             |                                               |             |
| Input Voltage          | 240v                                          |                 |                                               |                 |                                               |             |                                               |             |
| Protection Class       | 1 (Requires Earth)                            |                 |                                               |                 |                                               |             |                                               |             |
| Lamp Base              | Built in LED                                  |                 |                                               |                 |                                               |             |                                               |             |
| Lamp Wattage           | 1x 7w                                         |                 | 1x 12w                                        |                 | 1x 18w                                        |             | 1x 24w                                        |             |
| ColourTemp             | 5-Colour - 2700k, 3000k , 4000k, 5000k, 5700k |                 | 5-Colour - 2700k, 3000k , 4000k, 5000k, 5700k |                 | 5-Colour - 2700k, 3000k , 4000k, 5000k, 5700k |             | 5-Colour - 2700k, 3000k , 4000k, 5000k, 5700k |             |
| Lumens                 | 499lm, 512lm, 558lm, 593lm, 601lm             |                 | 688lm, 840lm, 916lm, 931lm, 1004lm            |                 | 1371lm, 1410lm, 1518lm, 1600lm ,1617lm        |             | 1554lm, 1638lm, 1796lm, 1893lm, 1968lm        |             |
| CRI                    | >80                                           |                 |                                               |                 |                                               |             |                                               |             |
| Wiring                 | Parallel                                      |                 |                                               |                 |                                               |             |                                               |             |
| Dimmable               | Yes - Triac Dimmable                          |                 |                                               |                 |                                               |             |                                               |             |
| Warranty               | 3 Years Replacement*                          |                 |                                               |                 |                                               |             |                                               |             |