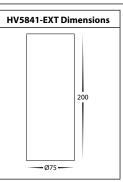

## Nella Surface Mounted Downlight Installation Instructions

| Product Specifications |                                               |                 |                                               |                 |                                               |             |                                               |             |
|------------------------|-----------------------------------------------|-----------------|-----------------------------------------------|-----------------|-----------------------------------------------|-------------|-----------------------------------------------|-------------|
| Model No.              | HV5841S-BLK                                   | HV5841S-WHT     | HV5842S-BLK                                   | HV5842S-WHT     | HV5843S-BLK                                   | HV5843S-WHT | HV5844S-BLK                                   | HV5844S-WHT |
|                        | HV5841S-BLK-EXT                               | HV5841S-WHT-EXT | HV5842S-BLK-EXT                               | HV5842S-WHT-EXT |                                               |             |                                               |             |
| Name                   | Nella Baffled                                 |                 |                                               |                 |                                               |             |                                               |             |
| Material               | Aluminium                                     |                 |                                               |                 |                                               |             |                                               |             |
| Colour                 | Black                                         | White           | Black                                         | White           | Black                                         | White       | Black                                         | White       |
| IP Rating              | IP54                                          |                 |                                               |                 |                                               |             |                                               |             |
| Input Voltage          | 240v                                          |                 |                                               |                 |                                               |             |                                               |             |
| Protection Class       | 1 (Requires Earth)                            |                 |                                               |                 |                                               |             |                                               |             |
| Lamp Base              | Built in LED                                  |                 |                                               |                 |                                               |             |                                               |             |
| Lamp Wattage           | 1x 7w                                         |                 | 1x 12w                                        |                 | 1x 18w                                        |             | 1x 24w                                        |             |
| ColourTemp             | 5-Colour - 2700k, 3000k , 4000k, 5000k, 5700k |                 | 5-Colour - 2700k, 3000k , 4000k, 5000k, 5700k |                 | 5-Colour - 2700k, 3000k , 4000k, 5000k, 5700k |             | 5-Colour - 2700k, 3000k , 4000k, 5000k, 5700k |             |
| Lumens                 | 499lm, 512lm, 558lm, 593lm, 601lm             |                 | 688lm, 840lm, 916lm, 931lm, 1004lm            |                 | 1371lm, 1410lm, 1518lm, 1600lm ,1617lm        |             | 1554lm, 1638lm, 1796lm, 1893lm, 1968lm        |             |
| CRI                    | >80                                           |                 |                                               |                 |                                               |             |                                               |             |
| Wiring                 | Parallel                                      |                 |                                               |                 |                                               |             |                                               |             |
| Dimmable               | Yes - Triac Dimmable                          |                 |                                               |                 |                                               |             |                                               |             |
| Warranty               | 3 Years Replacement*                          |                 |                                               |                 |                                               |             |                                               |             |