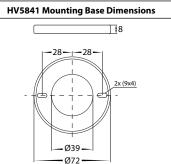

### Steps for Installation:

- 1. Make sure that the electrical circuit is free of voltage (master switch off)
- 2. Remove base plate by twisting anti clockwise.
- Unplug fitting from driver and set fitting aside
- Install base plate in desired location using appropriate screws for application. If fitting is installed in an outdoor environment, Seal must stay in place to keep fittings IP Rating.
- . Connect the cable: Use wire with earth, connect earth first then positive and then neutral
- 6. Reconnect plug from fitting to driver.
- 7. Fitting is preset to 3000k, To change slide switch inside fitting to desired colour temperature
- Reattach fitting to base plate by twisting clockwise
- All connections must be carried out carefully, inspect all contacts before switching back on the electric circuit.