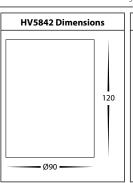

## Nella Surface Mounted Downlight Installation Instructions

| Product Specifications |                                               |                 |                                               |                 |                                               |             |                                               |             |
|------------------------|-----------------------------------------------|-----------------|-----------------------------------------------|-----------------|-----------------------------------------------|-------------|-----------------------------------------------|-------------|
| Model No.              | HV5841S-BLK                                   | HV5841S-WHT     | HV5842S-BLK                                   | HV5842S-WHT     | HV5843S-BLK                                   | HV5843S-WHT | HV5844S-BLK                                   | HV5844S-WHT |
|                        | HV5841S-BLK-EXT                               | HV5841S-WHT-EXT | HV5842S-BLK-EXT                               | HV5842S-WHT-EXT |                                               |             |                                               |             |
| Name                   | Nella Baffled                                 |                 |                                               |                 |                                               |             |                                               |             |
| Material               | Aluminium                                     |                 |                                               |                 |                                               |             |                                               |             |
| Colour                 | Black                                         | White           | Black                                         | White           | Black                                         | White       | Black                                         | White       |
| IP Rating              | IP54                                          |                 |                                               |                 |                                               |             |                                               |             |
| Input Voltage          | 240v                                          |                 |                                               |                 |                                               |             |                                               |             |
| Protection Class       | 1 (Requires Earth)                            |                 |                                               |                 |                                               |             |                                               |             |
| Lamp Base              | Built in LED                                  |                 |                                               |                 |                                               |             |                                               |             |
| Lamp Wattage           | 1x 7w                                         |                 | 1x 12w                                        |                 | 1x 18w                                        |             | 1x 24w                                        |             |
| ColourTemp             | 5-Colour - 2700k, 3000k , 4000k, 5000k, 5700k |                 | 5-Colour - 2700k, 3000k , 4000k, 5000k, 5700k |                 | 5-Colour - 2700k, 3000k , 4000k, 5000k, 5700k |             | 5-Colour - 2700k, 3000k , 4000k, 5000k, 5700k |             |
| Lumens                 | 499lm, 512lm, 558lm, 593lm, 601lm             |                 | 688lm, 840lm, 916lm, 931lm, 1004lm            |                 | 1371lm, 1410lm, 1518lm, 1600lm ,1617lm        |             | 1554lm, 1638lm, 1796lm, 1893lm, 1968lm        |             |
| CRI                    | >80                                           |                 |                                               |                 |                                               |             |                                               |             |
| Wiring                 | Parallel                                      |                 |                                               |                 |                                               |             |                                               |             |
| Dimmable               | Yes - Triac Dimmable                          |                 |                                               |                 |                                               |             |                                               |             |
| Warranty               | 3 Years Replacement*                          |                 |                                               |                 |                                               |             |                                               |             |