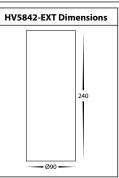

## Nella Surface Mounted Downlight Installation Instructions

| Product Specifications |                                               |                 |                                               |                 |                                               |             |                                               |             |
|------------------------|-----------------------------------------------|-----------------|-----------------------------------------------|-----------------|-----------------------------------------------|-------------|-----------------------------------------------|-------------|
| Model No.              | HV5841S-BLK                                   | HV5841S-WHT     | HV5842S-BLK                                   | HV5842S-WHT     | HV5843S-BLK                                   | HV5843S-WHT | HV5844S-BLK                                   | HV5844S-WHT |
|                        | HV5841S-BLK-EXT                               | HV5841S-WHT-EXT | HV5842S-BLK-EXT                               | HV5842S-WHT-EXT |                                               |             |                                               |             |
| Name                   | Nella Baffled                                 |                 |                                               |                 |                                               |             |                                               |             |
| Material               | Aluminium                                     |                 |                                               |                 |                                               |             |                                               |             |
| Colour                 | Black                                         | White           | Black                                         | White           | Black                                         | White       | Black                                         | White       |
| IP Rating              | IP54                                          |                 |                                               |                 |                                               |             |                                               |             |
| Input Voltage          | 240v                                          |                 |                                               |                 |                                               |             |                                               |             |
| Protection Class       | 1 (Requires Earth)                            |                 |                                               |                 |                                               |             |                                               |             |
| Lamp Base              | Built in LED                                  |                 |                                               |                 |                                               |             |                                               |             |
| Lamp Wattage           | 1x 7w                                         |                 | 1x 12w                                        |                 | 1x 18w                                        |             | 1x 24w                                        |             |
| ColourTemp             | 5-Colour - 2700k, 3000k , 4000k, 5000k, 5700k |                 | 5-Colour - 2700k, 3000k , 4000k, 5000k, 5700k |                 | 5-Colour - 2700k, 3000k , 4000k, 5000k, 5700k |             | 5-Colour - 2700k, 3000k , 4000k, 5000k, 5700k |             |
| Lumens                 | 499lm, 512lm, 558lm, 593lm, 601lm             |                 | 688lm, 840lm, 916lm, 931lm, 1004lm            |                 | 1371lm, 1410lm, 1518lm, 1600lm ,1617lm        |             | 1554lm, 1638lm, 1796lm, 1893lm, 1968lm        |             |
| CRI                    | >80                                           |                 |                                               |                 |                                               |             |                                               |             |
| Wiring                 | Parallel                                      |                 |                                               |                 |                                               |             |                                               |             |
| Dimmable               | Yes - Triac Dimmable                          |                 |                                               |                 |                                               |             |                                               |             |
| Warranty               | 3 Years Replacement*                          |                 |                                               |                 |                                               |             |                                               |             |