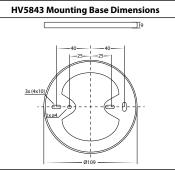

## Nella Surface Mounted Downlight Installation Instructions

| Product Specifications |                                               |                 |                                               |                 |                                               |             |                                               |             |
|------------------------|-----------------------------------------------|-----------------|-----------------------------------------------|-----------------|-----------------------------------------------|-------------|-----------------------------------------------|-------------|
| Model No.              | HV5841S-BLK                                   | HV5841S-WHT     | HV5842S-BLK                                   | HV5842S-WHT     | HV5843S-BLK                                   | HV5843S-WHT | HV5844S-BLK                                   | HV5844S-WHT |
|                        | HV5841S-BLK-EXT                               | HV5841S-WHT-EXT | HV5842S-BLK-EXT                               | HV5842S-WHT-EXT |                                               |             |                                               |             |
| Name                   | Nella Baffled                                 |                 |                                               |                 |                                               |             |                                               |             |
| Material               | Aluminium                                     |                 |                                               |                 |                                               |             |                                               |             |
| Colour                 | Black                                         | White           | Black                                         | White           | Black                                         | White       | Black                                         | White       |
| IP Rating              | IP54                                          |                 |                                               |                 |                                               |             |                                               |             |
| Input Voltage          | 240v                                          |                 |                                               |                 |                                               |             |                                               |             |
| Protection Class       | 1 (Requires Earth)                            |                 |                                               |                 |                                               |             |                                               |             |
| Lamp Base              | Built in LED                                  |                 |                                               |                 |                                               |             |                                               |             |
| Lamp Wattage           | 1x 7w                                         |                 | 1x 12w                                        |                 | 1x 18w                                        |             | 1x 24w                                        |             |
| ColourTemp             | 5-Colour - 2700k, 3000k , 4000k, 5000k, 5700k |                 | 5-Colour - 2700k, 3000k , 4000k, 5000k, 5700k |                 | 5-Colour - 2700k, 3000k , 4000k, 5000k, 5700k |             | 5-Colour - 2700k, 3000k , 4000k, 5000k, 5700k |             |
| Lumens                 | 499lm, 512lm, 558lm, 593lm, 601lm             |                 | 688lm, 840lm, 916lm, 931lm, 1004lm            |                 | 1371lm, 1410lm, 1518lm, 1600lm ,1617lm        |             | 1554lm, 1638lm, 1796lm, 1893lm, 1968lm        |             |
| CRI                    | >80                                           |                 |                                               |                 |                                               |             |                                               |             |
| Wiring                 | Parallel                                      |                 |                                               |                 |                                               |             |                                               |             |
| Dimmable               | Yes - Triac Dimmable                          |                 |                                               |                 |                                               |             |                                               |             |
| Warranty               | 3 Years Replacement*                          |                 |                                               |                 |                                               |             |                                               |             |