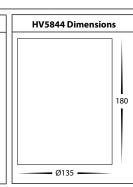

## Nella Surface Mounted Downlight Installation Instructions

| Product Specifications |                                               |                 |                                               |                 |                                               |             |                                               |             |
|------------------------|-----------------------------------------------|-----------------|-----------------------------------------------|-----------------|-----------------------------------------------|-------------|-----------------------------------------------|-------------|
| Model No.              | HV5841S-BLK                                   | HV5841S-WHT     | HV5842S-BLK                                   | HV5842S-WHT     | HV5843S-BLK                                   | HV5843S-WHT | HV5844S-BLK                                   | HV5844S-WHT |
|                        | HV5841S-BLK-EXT                               | HV5841S-WHT-EXT | HV5842S-BLK-EXT                               | HV5842S-WHT-EXT |                                               |             |                                               |             |
| Name                   | Nella Baffled                                 |                 |                                               |                 |                                               |             |                                               |             |
| Material               | Aluminium                                     |                 |                                               |                 |                                               |             |                                               |             |
| Colour                 | Black                                         | White           | Black                                         | White           | Black                                         | White       | Black                                         | White       |
| IP Rating              | IP54                                          |                 |                                               |                 |                                               |             |                                               |             |
| Input Voltage          | 240v                                          |                 |                                               |                 |                                               |             |                                               |             |
| Protection Class       | 1 (Requires Earth)                            |                 |                                               |                 |                                               |             |                                               |             |
| Lamp Base              | Built in LED                                  |                 |                                               |                 |                                               |             |                                               |             |
| Lamp Wattage           | 1x 7w                                         |                 | 1x 12w                                        |                 | 1x 18w                                        |             | 1x 24w                                        |             |
| ColourTemp             | 5-Colour - 2700k, 3000k , 4000k, 5000k, 5700k |                 | 5-Colour - 2700k, 3000k , 4000k, 5000k, 5700k |                 | 5-Colour - 2700k, 3000k , 4000k, 5000k, 5700k |             | 5-Colour - 2700k, 3000k , 4000k, 5000k, 5700k |             |
| Lumens                 | 499lm, 512lm, 558lm, 593lm, 601lm             |                 | 688lm, 840lm, 916lm, 931lm, 1004lm            |                 | 1371lm, 1410lm, 1518lm, 1600lm ,1617lm        |             | 1554lm, 1638lm, 1796lm, 1893lm, 1968lm        |             |
| CRI                    | >80                                           |                 |                                               |                 |                                               |             |                                               |             |
| Wiring                 | Parallel                                      |                 |                                               |                 |                                               |             |                                               |             |
| Dimmable               | Yes - Triac Dimmable                          |                 |                                               |                 |                                               |             |                                               |             |
| Warranty               | 3 Years Replacement*                          |                 |                                               |                 |                                               |             |                                               |             |