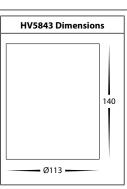

## Nella Surface Mounted Downlight Installation Instructions

| Product Specifications |                                               |                 |                                               |                 |                                               |             |                                               |             |
|------------------------|-----------------------------------------------|-----------------|-----------------------------------------------|-----------------|-----------------------------------------------|-------------|-----------------------------------------------|-------------|
| Model No.              | HV5841S-BLK                                   | HV5841S-WHT     | HV5842S-BLK                                   | HV5842S-WHT     | HV5843S-BLK                                   | HV5843S-WHT | HV5844S-BLK                                   | HV5844S-WHT |
|                        | HV5841S-BLK-EXT                               | HV5841S-WHT-EXT | HV5842S-BLK-EXT                               | HV5842S-WHT-EXT |                                               |             |                                               |             |
| Name                   | Nella Baffled                                 |                 |                                               |                 |                                               |             |                                               |             |
| Material               | Aluminium                                     |                 |                                               |                 |                                               |             |                                               |             |
| Colour                 | Black                                         | White           | Black                                         | White           | Black                                         | White       | Black                                         | White       |
| IP Rating              | IP54                                          |                 |                                               |                 |                                               |             |                                               |             |
| Input Voltage          | 240v                                          |                 |                                               |                 |                                               |             |                                               |             |
| Protection Class       | 1 (Requires Earth)                            |                 |                                               |                 |                                               |             |                                               |             |
| Lamp Base              | Built in LED                                  |                 |                                               |                 |                                               |             |                                               |             |
| Lamp Wattage           | 1x 7w                                         |                 | 1x 12w                                        |                 | 1x 18w                                        |             | 1x 24w                                        |             |
| ColourTemp             | 5-Colour - 2700k, 3000k , 4000k, 5000k, 5700k |                 | 5-Colour - 2700k, 3000k , 4000k, 5000k, 5700k |                 | 5-Colour - 2700k, 3000k , 4000k, 5000k, 5700k |             | 5-Colour - 2700k, 3000k , 4000k, 5000k, 5700k |             |
| Lumens                 | 499lm, 512lm, 558lm, 593lm, 601lm             |                 | 688lm, 840lm, 916lm, 931lm, 1004lm            |                 | 1371lm, 1410lm, 1518lm, 1600lm ,1617lm        |             | 1554lm, 1638lm, 1796lm, 1893lm, 1968lm        |             |
| CRI                    | >80                                           |                 |                                               |                 |                                               |             |                                               |             |
| Wiring                 | Parallel                                      |                 |                                               |                 |                                               |             |                                               |             |
| Dimmable               | Yes - Triac Dimmable                          |                 |                                               |                 |                                               |             |                                               |             |
| Warranty               | 3 Years Replacement*                          |                 |                                               |                 |                                               |             |                                               |             |