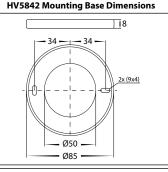

## Nella Surface Mounted Downlight Installation Instructions

| Product Specifications |                                               |                 |                                               |                 |                                               |             |                                               |             |
|------------------------|-----------------------------------------------|-----------------|-----------------------------------------------|-----------------|-----------------------------------------------|-------------|-----------------------------------------------|-------------|
| Model No.              | HV5841S-BLK                                   | HV5841S-WHT     | HV5842S-BLK                                   | HV5842S-WHT     | HV5843S-BLK                                   | HV5843S-WHT | HV5844S-BLK                                   | HV5844S-WHT |
|                        | HV5841S-BLK-EXT                               | HV5841S-WHT-EXT | HV5842S-BLK-EXT                               | HV5842S-WHT-EXT |                                               |             |                                               |             |
| Name                   | Nella Baffled                                 |                 |                                               |                 |                                               |             |                                               |             |
| Material               | Aluminium                                     |                 |                                               |                 |                                               |             |                                               |             |
| Colour                 | Black                                         | White           | Black                                         | White           | Black                                         | White       | Black                                         | White       |
| IP Rating              | IP54                                          |                 |                                               |                 |                                               |             |                                               |             |
| Input Voltage          | 240v                                          |                 |                                               |                 |                                               |             |                                               |             |
| Protection Class       | 1 (Requires Earth)                            |                 |                                               |                 |                                               |             |                                               |             |
| Lamp Base              | Built in LED                                  |                 |                                               |                 |                                               |             |                                               |             |
| Lamp Wattage           | 1x 7w                                         |                 | 1x 12w                                        |                 | 1x 18w                                        |             | 1x 24w                                        |             |
| ColourTemp             | 5-Colour - 2700k, 3000k , 4000k, 5000k, 5700k |                 | 5-Colour - 2700k, 3000k , 4000k, 5000k, 5700k |                 | 5-Colour - 2700k, 3000k , 4000k, 5000k, 5700k |             | 5-Colour - 2700k, 3000k , 4000k, 5000k, 5700k |             |
| Lumens                 | 499lm, 512lm, 558lm, 593lm, 601lm             |                 | 688lm, 840lm, 916lm, 931lm, 1004lm            |                 | 1371lm, 1410lm, 1518lm, 1600lm ,1617lm        |             | 1554lm, 1638lm, 1796lm, 1893lm, 1968lm        |             |
| CRI                    | >80                                           |                 |                                               |                 |                                               |             |                                               |             |
| Wiring                 | Parallel                                      |                 |                                               |                 |                                               |             |                                               |             |
| Dimmable               | Yes - Triac Dimmable                          |                 |                                               |                 |                                               |             |                                               |             |
| Warranty               | 3 Years Replacement*                          |                 |                                               |                 |                                               |             |                                               |             |