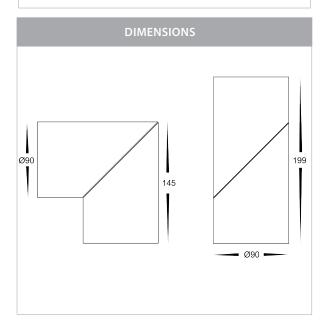

## PRODUCT SPECIFICATIONS

Name: Nella Rotatable

Material: Aluminium

Colour: Matt Black or Matt White

**IP Rating:** IP54

Lamp Base: Built in LED

**CRI:** ≥80

Wiring: Parallel