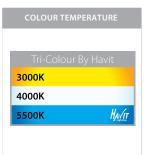

## **Product Ordering**

| IMAGE | PART NUMBER | COLOURTEMP              | LUMENS                     | INPUT   | BEAM ANGLE | INCLUDED LED                          |
|-------|-------------|-------------------------|----------------------------|---------|------------|---------------------------------------|
|       | HV5824T-BLK | 3000k<br>4000k<br>5500k | 1440lm<br>1530lm<br>1620lm | 240v AC | 60°        | <b>TRI Colour</b><br>18w Built in LED |
|       | HV5824T-WHT | 3000k<br>4000k<br>5500k | 1440lm<br>1530lm<br>1620lm |         |            |                                       |