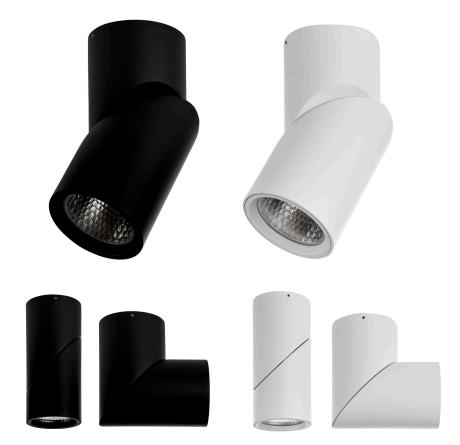

## Aluminium Surface Mounted Rotatable LED Downlights

## PRODUCT SPECIFICATIONS

Name: Nella Rotatable

Material: Aluminium

Colour: Matt Black or Matt White

**IP Rating:** IP54

Lamp Base: Built in LED

**CRI:** ≥80

Wiring: Parallel

## **Product Ordering**

| IMAGE | PART NUMBER | COLOURTEMP              | LUMENS                     | INPUT   | BEAM ANGLE | INCLUDED LED                          |
|-------|-------------|-------------------------|----------------------------|---------|------------|---------------------------------------|
|       | HV5824T-BLK | 3000k<br>4000k<br>5500k | 1440lm<br>1530lm<br>1620lm | 240v AC | 60°        | <b>TRI Colour</b><br>18w Built in LED |
|       | HV5824T-WHT | 3000k<br>4000k<br>5500k | 1440lm<br>1530lm<br>1620lm |         |            |                                       |