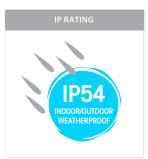

## PRODUCT SPECIFICATIONS

Name: Nella Rotatable

Material: Aluminium

Colour: Matt Black or Matt White

**IP Rating:** IP54

Lamp Base: Built in LED

**CRI:** ≥80

Wiring: Parallel