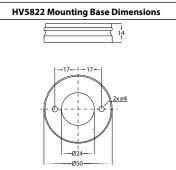

## Nella Surface Mounted Downlight Installation Instructions

| Product Specifications |                                   |             |                                   |             |                                   |             |                                   |             |
|------------------------|-----------------------------------|-------------|-----------------------------------|-------------|-----------------------------------|-------------|-----------------------------------|-------------|
| Model No.              | HV5822T-BLK                       | HV5822T-WHT | HV5823T-BLK                       | HV5823T-WHT | HV5824T-BLK                       | HV5824T-WHT | HV5825T-BLK                       | HV5825T-WHT |
| Name                   | Nella Rotatable                   |             |                                   |             |                                   |             |                                   |             |
| Material               | Aluminium                         |             |                                   |             |                                   |             |                                   |             |
| Colour                 | Black                             | White       | Black                             | White       | Black                             | White       | Black                             | White       |
| IP Rating              | IP54                              |             |                                   |             |                                   |             |                                   |             |
| Input Voltage          | 240v                              |             |                                   |             |                                   |             |                                   |             |
| Protection Class       | 1 (Requires Earth)                |             |                                   |             |                                   |             |                                   |             |
| Lamp Base              | Built in LED                      |             |                                   |             |                                   |             |                                   |             |
| Lamp Wattage           | 1x 7w                             |             | 1x 12w                            |             | 1x 18w                            |             | 1x 24w                            |             |
| Colour Temp            | TRI-Colour - 3000k , 4000k, 5500k |             |
| Lumens                 | 395lm, 485lm, 465lm               |             | 790lm, 880lm, 855lm               |             | 1415lm, 1600lm ,1485lm            |             | 2100lm, 2320lm, 2270lm            |             |
| CRI                    | >80                               |             |                                   |             |                                   |             |                                   |             |
| Wiring                 | Parallel                          |             |                                   |             |                                   |             |                                   |             |
| Dimmable               | Yes - Triac Dimmable              |             |                                   |             |                                   |             |                                   |             |
| Warranty               | 3 Years Replacement*              |             |                                   |             |                                   |             |                                   |             |