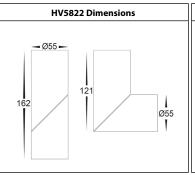

## Nella Surface Mounted Downlight Installation Instructions

| Product Specifications |                                   |             |                                   |             |                                   |             |                                   |             |
|------------------------|-----------------------------------|-------------|-----------------------------------|-------------|-----------------------------------|-------------|-----------------------------------|-------------|
| Model No.              | HV5822T-BLK                       | HV5822T-WHT | HV5823T-BLK                       | HV5823T-WHT | HV5824T-BLK                       | HV5824T-WHT | HV5825T-BLK                       | HV5825T-WHT |
| Name                   | Nella Rotatable                   |             |                                   |             |                                   |             |                                   |             |
| Material               | Aluminium                         |             |                                   |             |                                   |             |                                   |             |
| Colour                 | Black                             | White       | Black                             | White       | Black                             | White       | Black                             | White       |
| IP Rating              | IP54                              |             |                                   |             |                                   |             |                                   |             |
| Input Voltage          | 240v                              |             |                                   |             |                                   |             |                                   |             |
| Protection Class       | 1 (Requires Earth)                |             |                                   |             |                                   |             |                                   |             |
| Lamp Base              | Built in LED                      |             |                                   |             |                                   |             |                                   |             |
| Lamp Wattage           | 1x 7w                             |             | 1x 12w                            |             | 1x 18w                            |             | 1x 24w                            |             |
| Colour Temp            | TRI-Colour - 3000k , 4000k, 5500k |             |
| Lumens                 | 395lm, 485lm, 465lm               |             | 790lm, 880lm, 855lm               |             | 1415lm, 1600lm ,1485lm            |             | 2100lm, 2320lm, 2270lm            |             |
| CRI                    | >80                               |             |                                   |             |                                   |             |                                   |             |
| Wiring                 | Parallel                          |             |                                   |             |                                   |             |                                   |             |
| Dimmable               | Yes - Triac Dimmable              |             |                                   |             |                                   |             |                                   |             |
| Warranty               | 3 Years Replacement*              |             |                                   |             |                                   |             |                                   |             |