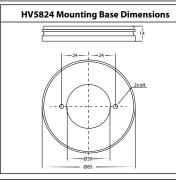

## Nella Surface Mounted Downlight Installation Instructions

| Product Specifications |                                   |             |                                   |             |                                   |             |                                   |             |
|------------------------|-----------------------------------|-------------|-----------------------------------|-------------|-----------------------------------|-------------|-----------------------------------|-------------|
| Model No.              | HV5822T-BLK                       | HV5822T-WHT | HV5823T-BLK                       | HV5823T-WHT | HV5824T-BLK                       | HV5824T-WHT | HV5825T-BLK                       | HV5825T-WHT |
| Name                   | Nella Rotatable                   |             |                                   |             |                                   |             |                                   |             |
| Material               | Aluminium                         |             |                                   |             |                                   |             |                                   |             |
| Colour                 | Black                             | White       | Black                             | White       | Black                             | White       | Black                             | White       |
| IP Rating              | IP54                              |             |                                   |             |                                   |             |                                   |             |
| Input Voltage          | 240v                              |             |                                   |             |                                   |             |                                   |             |
| Protection Class       | 1 (Requires Earth)                |             |                                   |             |                                   |             |                                   |             |
| Lamp Base              | Built in LED                      |             |                                   |             |                                   |             |                                   |             |
| Lamp Wattage           | 1x 7w                             |             | 1x 12w                            |             | 1x 18w                            |             | 1x 24w                            |             |
| Colour Temp            | TRI-Colour - 3000k , 4000k, 5500k |             |
| Lumens                 | 395lm, 485lm, 465lm               |             | 790lm, 880lm, 855lm               |             | 1415lm, 1600lm ,1485lm            |             | 2100lm, 2320lm, 2270lm            |             |
| CRI                    | >80                               |             |                                   |             |                                   |             |                                   |             |
| Wiring                 | Parallel                          |             |                                   |             |                                   |             |                                   |             |
| Dimmable               | Yes - Triac Dimmable              |             |                                   |             |                                   |             |                                   |             |
| Warranty               | 3 Years Replacement*              |             |                                   |             |                                   |             |                                   |             |