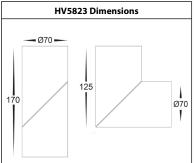

## Nella Surface Mounted Downlight Installation Instructions

| Product Specifications |                                   |             |                                   |             |                                   |             |                                   |             |
|------------------------|-----------------------------------|-------------|-----------------------------------|-------------|-----------------------------------|-------------|-----------------------------------|-------------|
| Model No.              | HV5822T-BLK                       | HV5822T-WHT | HV5823T-BLK                       | HV5823T-WHT | HV5824T-BLK                       | HV5824T-WHT | HV5825T-BLK                       | HV5825T-WHT |
| Name                   | Nella Rotatable                   |             |                                   |             |                                   |             |                                   |             |
| Material               | Aluminium                         |             |                                   |             |                                   |             |                                   |             |
| Colour                 | Black                             | White       | Black                             | White       | Black                             | White       | Black                             | White       |
| IP Rating              | IP54                              |             |                                   |             |                                   |             |                                   |             |
| Input Voltage          | 240v                              |             |                                   |             |                                   |             |                                   |             |
| Protection Class       | 1 (Requires Earth)                |             |                                   |             |                                   |             |                                   |             |
| Lamp Base              | Built in LED                      |             |                                   |             |                                   |             |                                   |             |
| Lamp Wattage           | 1x 7w                             |             | 1x 12w                            |             | 1x 18w                            |             | 1x 24w                            |             |
| Colour Temp            | TRI-Colour - 3000k , 4000k, 5500k |             |
| Lumens                 | 395lm, 485lm, 465lm               |             | 790lm, 880lm, 855lm               |             | 1415lm, 1600lm ,1485lm            |             | 2100lm, 2320lm, 2270lm            |             |
| CRI                    | >80                               |             |                                   |             |                                   |             |                                   |             |
| Wiring                 | Parallel                          |             |                                   |             |                                   |             |                                   |             |
| Dimmable               | Yes - Triac Dimmable              |             |                                   |             |                                   |             |                                   |             |
| Warranty               | 3 Years Replacement*              |             |                                   |             |                                   |             |                                   |             |