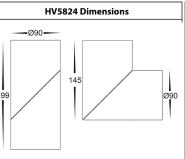

## Nella Surface Mounted Downlight Installation Instructions

| Product Specifications |                                   |             |                                   |             |                                   |             |                                   |             |
|------------------------|-----------------------------------|-------------|-----------------------------------|-------------|-----------------------------------|-------------|-----------------------------------|-------------|
| Model No.              | HV5822T-BLK                       | HV5822T-WHT | HV5823T-BLK                       | HV5823T-WHT | HV5824T-BLK                       | HV5824T-WHT | HV5825T-BLK                       | HV5825T-WHT |
| Name                   | Nella Rotatable                   |             |                                   |             |                                   |             |                                   |             |
| Material               | Aluminium                         |             |                                   |             |                                   |             |                                   |             |
| Colour                 | Black                             | White       | Black                             | White       | Black                             | White       | Black                             | White       |
| IP Rating              | IP54                              |             |                                   |             |                                   |             |                                   |             |
| Input Voltage          | 240v                              |             |                                   |             |                                   |             |                                   |             |
| Protection Class       | 1 (Requires Earth)                |             |                                   |             |                                   |             |                                   |             |
| Lamp Base              | Built in LED                      |             |                                   |             |                                   |             |                                   |             |
| Lamp Wattage           | 1x 7w                             |             | 1x 12w                            |             | 1x 18w                            |             | 1x 24w                            |             |
| Colour Temp            | TRI-Colour - 3000k , 4000k, 5500k |             |
| Lumens                 | 395lm, 485lm, 465lm               |             | 790lm, 880lm, 855lm               |             | 1415lm, 1600lm ,1485lm            |             | 2100lm, 2320lm, 2270lm            |             |
| CRI                    | >80                               |             |                                   |             |                                   |             |                                   |             |
| Wiring                 | Parallel                          |             |                                   |             |                                   |             |                                   |             |
| Dimmable               | Yes - Triac Dimmable              |             |                                   |             |                                   |             |                                   |             |
| Warranty               | 3 Years Replacement*              |             |                                   |             |                                   |             |                                   |             |