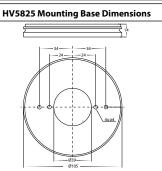

## Nella Surface Mounted Downlight Installation Instructions

| Product Specifications |                                   |             |                                   |             |                                   |             |                                   |             |
|------------------------|-----------------------------------|-------------|-----------------------------------|-------------|-----------------------------------|-------------|-----------------------------------|-------------|
| Model No.              | HV5822T-BLK                       | HV5822T-WHT | HV5823T-BLK                       | HV5823T-WHT | HV5824T-BLK                       | HV5824T-WHT | HV5825T-BLK                       | HV5825T-WHT |
| Name                   | Nella Rotatable                   |             |                                   |             |                                   |             |                                   |             |
| Material               | Aluminium                         |             |                                   |             |                                   |             |                                   |             |
| Colour                 | Black                             | White       | Black                             | White       | Black                             | White       | Black                             | White       |
| IP Rating              | IP54                              |             |                                   |             |                                   |             |                                   |             |
| Input Voltage          | 240v                              |             |                                   |             |                                   |             |                                   |             |
| Protection Class       | 1 (Requires Earth)                |             |                                   |             |                                   |             |                                   |             |
| Lamp Base              | Built in LED                      |             |                                   |             |                                   |             |                                   |             |
| Lamp Wattage           | 1x 7w                             |             | 1x 12w                            |             | 1x 18w                            |             | 1x 24w                            |             |
| Colour Temp            | TRI-Colour - 3000k , 4000k, 5500k |             |
| Lumens                 | 395lm, 485lm, 465lm               |             | 790lm, 880lm, 855lm               |             | 1415lm, 1600lm ,1485lm            |             | 2100lm, 2320lm, 2270lm            |             |
| CRI                    | >80                               |             |                                   |             |                                   |             |                                   |             |
| Wiring                 | Parallel                          |             |                                   |             |                                   |             |                                   |             |
| Dimmable               | Yes - Triac Dimmable              |             |                                   |             |                                   |             |                                   |             |
| Warranty               | 3 Years Replacement*              |             |                                   |             |                                   |             |                                   |             |

**HV5825 Dimensions** 