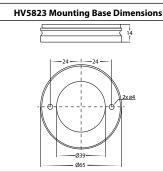

## Nella Surface Mounted Downlight Installation Instructions

| Product Specifications |                                   |             |                                   |             |                                   |             |                                   |             |
|------------------------|-----------------------------------|-------------|-----------------------------------|-------------|-----------------------------------|-------------|-----------------------------------|-------------|
| Model No.              | HV5822T-BLK                       | HV5822T-WHT | HV5823T-BLK                       | HV5823T-WHT | HV5824T-BLK                       | HV5824T-WHT | HV5825T-BLK                       | HV5825T-WHT |
| Name                   | Nella Rotatable                   |             |                                   |             |                                   |             |                                   |             |
| Material               | Aluminium                         |             |                                   |             |                                   |             |                                   |             |
| Colour                 | Black                             | White       | Black                             | White       | Black                             | White       | Black                             | White       |
| IP Rating              | IP54                              |             |                                   |             |                                   |             |                                   |             |
| Input Voltage          | 240v                              |             |                                   |             |                                   |             |                                   |             |
| Protection Class       | 1 (Requires Earth)                |             |                                   |             |                                   |             |                                   |             |
| Lamp Base              | Built in LED                      |             |                                   |             |                                   |             |                                   |             |
| Lamp Wattage           | 1x 7w                             |             | 1x 12w                            |             | 1x 18w                            |             | 1x 24w                            |             |
| Colour Temp            | TRI-Colour - 3000k , 4000k, 5500k |             |
| Lumens                 | 395lm, 485lm, 465lm               |             | 790lm, 880lm, 855lm               |             | 1415lm, 1600lm ,1485lm            |             | 2100lm, 2320lm, 2270lm            |             |
| CRI                    | >80                               |             |                                   |             |                                   |             |                                   |             |
| Wiring                 | Parallel                          |             |                                   |             |                                   |             |                                   |             |
| Dimmable               | Yes - Triac Dimmable              |             |                                   |             |                                   |             |                                   |             |
| Warranty               | 3 Years Replacement*              |             |                                   |             |                                   |             |                                   |             |